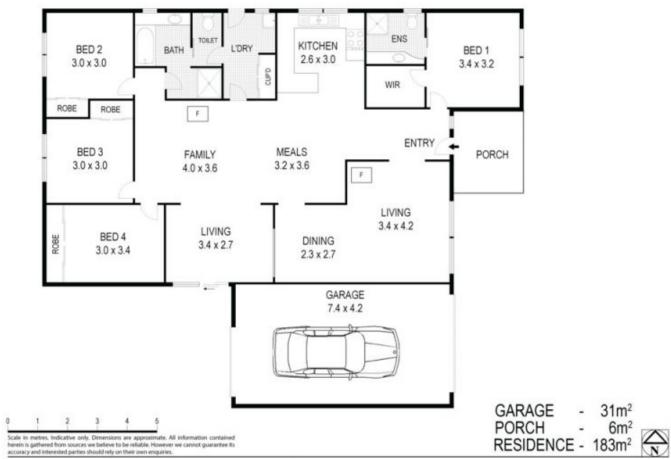

## **6 Manolive Court SUNBURY VIC**

Located in a tranquil court within the Kismet Park Estate, this charming family home could be your future. Offering 4 bedrooms, all with BIRs, master with WIR & FES, two living areas, dining area, spacious kitchen including dishwasher as well as a family bathroom and laundry with external access. Additional features include: separate toilet, gas log fire, wall furnace and wood heating, evap cooling, large garage with drive through access, lockable garden shed and roller shutters. Situated amidst a natural parkland environment, walking tracks and short walk to the beautiful Spavin Lake, as well as local schools and the #489 bus nearby, this home is certainly the perfect, well rounded family home for you. Make sure this one is at the very top of your short list! Call today to arrange your private inspection. \*\*Photo ID required at Open for Inspections.