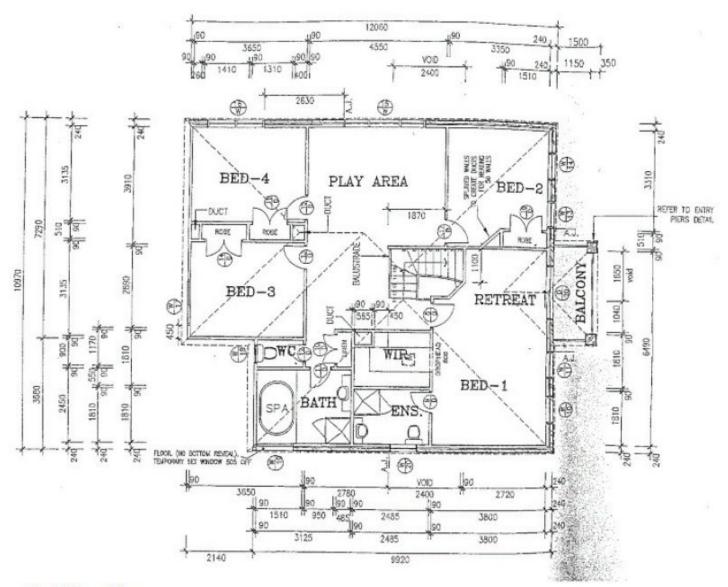

## Property features include:

4 double bedrooms with BIRs all located upstairs a large master with WIR complete with FES & balcony

Central bathroom complete with spa bath and an additional powder room downstairs

## 4 🛤 2 🚔 2 🚘

View : https://www.ypa.com.au/7388271

Lisa Totaro 0410 144 215

First Floor Plan