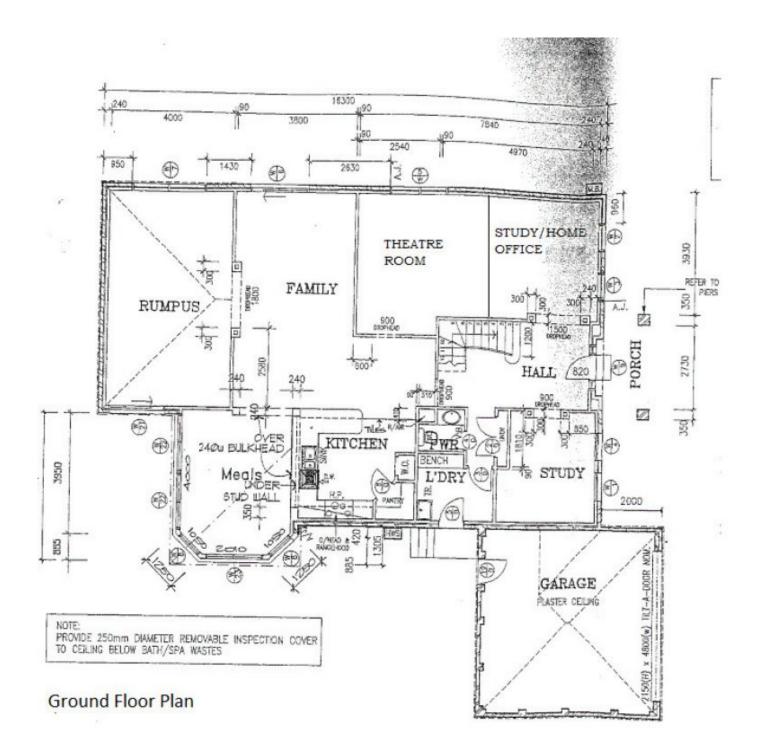

2 studies that can easily be transformed in to a 5th or 6th bedroom

Spacious kitchen with plenty of bench space overlooking a bright and sunny conservatory meals area with pretty