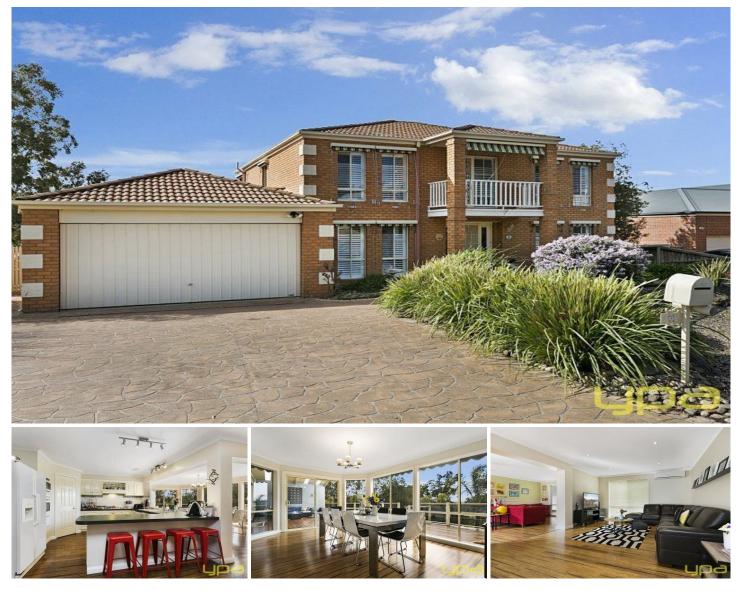

## **18 Wattle Drive SUNBURY VIC**

Nestled in the much desired Sherwood Estate on an impressive block size of 1065m2 approx sits a property that is perfectly in sync with every modern familys desires! This double story home flows seamlessly and is sure to impress the moment you arrive with open plan living, separate living zones and the balcony on the 2nd floor that exudes a sense of opulence that really needs to be experienced to be appreciated.

## Property features include:

4 double bedrooms with BIRs all located upstairs a large master with WIR complete with FES & balcony

Central bathroom complete with spa bath and an additional powder room downstairs

2 studies that can easily be transformed in to a 5th or 6th bedroom

Spacious kitchen with plenty of bench space overlooking a bright and sunny conservatory meals area with pretty

## 4 🛤 2 🚔 2 🚘

View : https://www.ypa.com.au/7388271

Lisa Totaro 0410 144 215

First Floor Plan