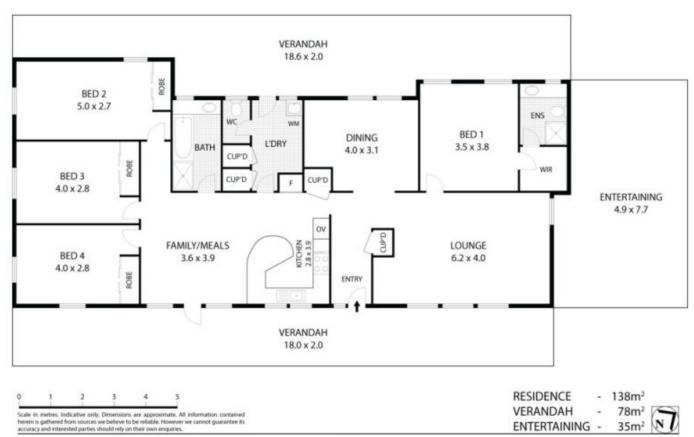

## 10 Cradle Road DIGGERS REST VIC

If the thought of living in a community that really cares appeals to you for your family, then this great family home in the established part of Diggers Rest is just the ticket! With easy access to the Calder Freeway and Melbournes CBD, this well presented, freshly painted home has new carpets and blinds and offers:

4 bedrooms all with BIRs, master with WIR and FES
Two separate living zone
Kitchen with d/washer and plenty of bench and cupboard
space
Separate dining room

space
Separate dining room
Updated bathroom
Laundry with ext access
Drive thru access into the rear yard
Approx 591sqm allotment
Your new home is close to the local primary school,