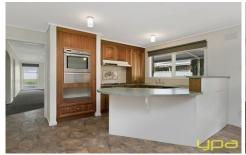

4 bedrooms all with BIRs, master with WIR and FES
Two separate living zone
Kitchen with d/washer and plenty of bench and cupboard
space
Separate dining room

space
Separate dining room
Updated bathroom
Laundry with ext access
Drive thru access into the rear yard
Approx 591sqm allotment
Your new home is close to the local primary school,