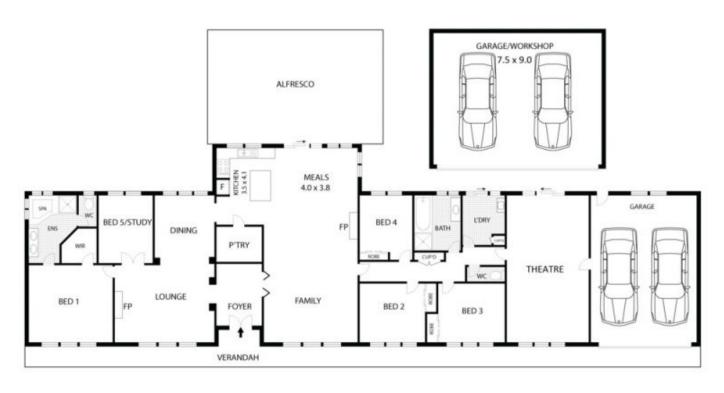

## 15 Rolling Meadows Drive SUNBURY VIC

Situated in the prestigious Rolling Meadows Estate sits a grand home nestled on an impressive block size of 1998m2 approx. This spectacular family home offers all the bells and whistles you'd expect at this level, which is clear to see the moment you arrive! This inviting family home also offers close proximity to local shops, local bus stops, short drive to Sunburys township and approx. 30 mins to the CBD and 20 Mins to the Tullamarine Airport which answers the question of why this location is very much sought after and in high demand! This exceptional residence is ready and waiting for you & your family to start living that desired lifestyle that most crave!

Property features include:

4 Spacious bedrooms with BIRs Master complete with WIR, FES with his & her basins

Study that can easily be transformed into a 5th bedroom Central bathroom with separate toilet

5 2 5 5

View: https://www.ypa.com.au/7388277

Lisa Totaro 0410 144 215

GARAGE/WORKSHOP 116m<sup>2</sup> ALFRESCO 59m<sup>2</sup> **VERANDAH** 46m<sup>2</sup>

RESIDENCE 240m<sup>2</sup>