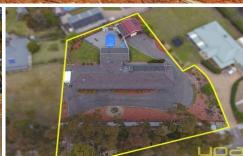

## 15 Rolling Meadows Drive SUNBURY VIC

Situated in the prestigious Rolling Meadows Estate sits a grand home nestled on an impressive block size of 1998m2 approx. This spectacular family home offers all the bells and whistles you'd expect at this level, which is clear to see the moment you arrive! This inviting family home also offers close proximity to local shops, local bus stops, short drive to Sunburys township and approx. 30 mins to the CBD and 20 Mins to the Tullamarine Airport which answers the question of why this location is very much sought after and in high demand! This exceptional residence is ready and waiting for you & your family to start living that desired lifestyle that most crave!

5 2 5 5

View: https://www.ypa.com.au/7388277

Lisa Totaro 0410 144 215

GARAGE/WORKSHOP 116m<sup>2</sup> ALFRESCO 59m<sup>2</sup> **VERANDAH** 46m<sup>2</sup>

RESIDENCE 240m<sup>2</sup>