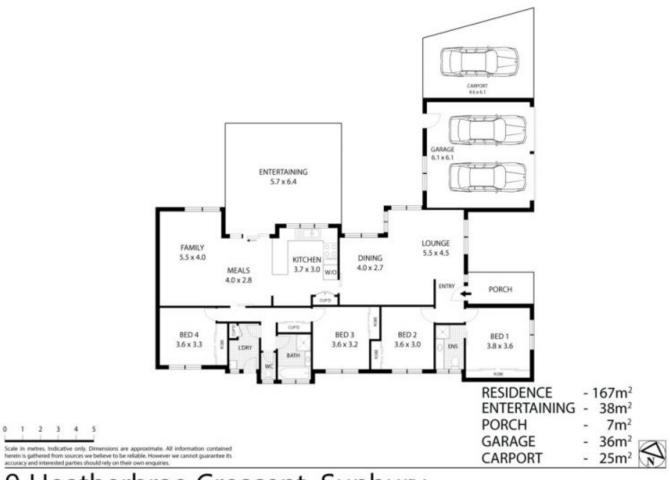

## 9 Heatherbrae Crescent SUNBURY VIC

Make yourself at home in the peaceful and beautiful Strathearn Glen Estate Set on an impressive block size of 922m2 approx & beaming with natural sun light comes a spacious and well thought out floorplan which delivers a wonderfully relaxing ambience that you just cannot ignore. Close to local schools, public transport, only minutes from the heart of town this exceptional home covers all the bases for the modern & growing family.

Property features include:

4 Bedrooms with BIRs Master complete with FES

Central bathroom with separate toilet

Spacious kitchen with plenty of bench and cupboard space complete with s/steel appliances Dishwasher, gas cooktop & electric oven

Separate living areas

Laundry with outside access

Year round comfort is assured with a split system, ceiling

4 🛤 2 📛 3 🚘

View : https://www.ypa.com.au/7388278

Lisa Totaro 0410 144 215

9 Heatherbrae Crescent, Sunbury