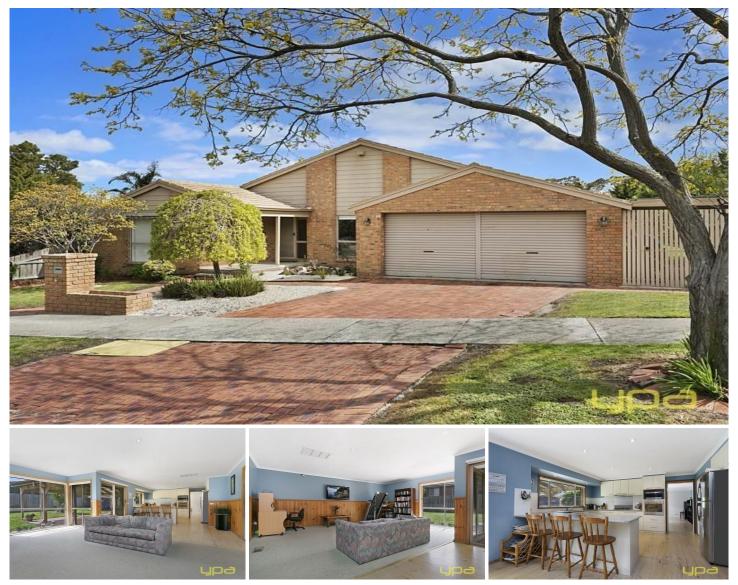

## 9 Heatherbrae Crescent SUNBURY VIC

Make yourself at home in the peaceful and beautiful Strathearn Glen Estate Set on an impressive block size of 922m2 approx & beaming with natural sun light comes a spacious and well thought out floorplan which delivers a wonderfully relaxing ambience that you just cannot ignore. Close to local schools, public transport, only minutes from the heart of town this exceptional home covers all the bases for the modern & growing family.

Property features include:

4 Bedrooms with BIRs Master complete with FES

Central bathroom with separate toilet

Spacious kitchen with plenty of bench and cupboard space complete with s/steel appliances Dishwasher, gas cooktop & electric oven

Separate living areas

Laundry with outside access

Year round comfort is assured with a split system, ceiling

4 🛤 2 📛 3 🚘

View : https://www.ypa.com.au/7388278

Lisa Totaro 0410 144 215

9 Heatherbrae Crescent, Sunbury