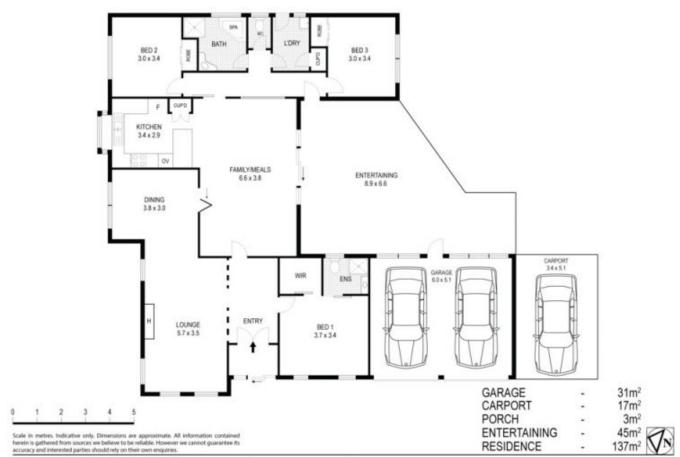

## 45 Gleneagles Drive SUNBURY VIC

Located in the very popular Goonawarra Estate is this wonderful brick veneer family home situated on a large corner allotment on a block size of 625m2 approx. Arriving at the home you will be delighted, from the immaculate presentation to the low maintenance gardens. Stepping inside - the excitement will continue once youre greeted with cathedral ceilings that provide a great sense of space, perfectly complimented by the prime location being only minutes from nearby shops, medical centre, childcare, school, golf course and with public transport at your door step. This home should not be missed.

Property features include:

3 Bedrooms with BIRs (Master with WIR and ensuite) Spacious central bathroom with separate toilet

Laundry with outside access

Air conditioner & wall furnaces located in the dining & lounge