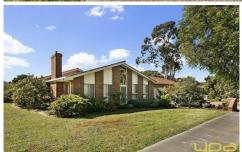

## 45 Gleneagles Drive SUNBURY VIC

Located in the very popular Goonawarra Estate is this wonderful brick veneer family home situated on a large corner allotment on a block size of 625m2 approx. Arriving at the home you will be delighted, from the immaculate presentation to the low maintenance gardens. Stepping inside - the excitement will continue once youre greeted with cathedral ceilings that provide a great sense of space, perfectly complimented by the prime location being only minutes from nearby shops, medical centre, childcare, school, golf course and with public transport at your door step. This home should not be missed.