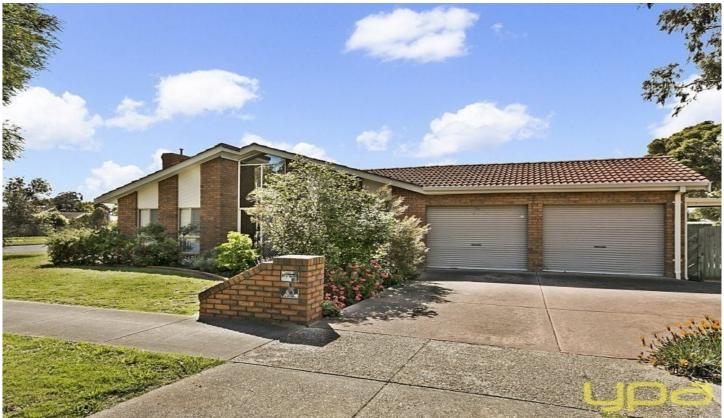

## 45 Gleneagles Drive SUNBURY VIC

Located in the very popular Goonawarra Estate is this wonderful brick veneer family home situated on a large corner allotment on a block size of 625m2 approx. Arriving at the home you will be delighted, from the immaculate presentation to the low maintenance gardens. Stepping inside - the excitement will continue once youre greeted with cathedral ceilings that provide a great sense of space, perfectly complimented by the prime location being only minutes from nearby shops, medical centre, childcare, school, golf course and with public transport at your door step. This home should not be missed.

3 🚐 2 📛 3 🚍

View: https://www.ypa.com.au/7388282

Lisa Totaro 0410 144 215

45 Gleaneagles Drive, Sunbury