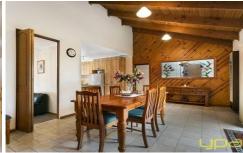

## 45 Gleneagles Drive SUNBURY VIC

Located in the very popular Goonawarra Estate is this wonderful brick veneer family home situated on a large corner allotment on a block size of 625m2 approx. Arriving at the home you will be delighted, from the immaculate presentation to the low maintenance gardens. Stepping inside - the excitement will continue once youre greeted with cathedral ceilings that provide a great sense of space, perfectly complimented by the prime location being only minutes from nearby shops, medical centre, childcare, school, golf course and with public transport at your door step. This home should not be missed.

Property features include:

3 Bedrooms with BIRs (Master with WIR and ensuite) Spacious central bathroom with separate toilet

Laundry with outside access

Air conditioner & wall furnaces located in the dining & lounge