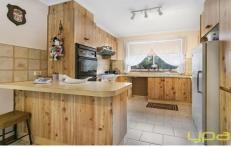

Property features include:

3 Bedrooms with BIRs (Master with WIR and ensuite) Spacious central bathroom with separate toilet

Laundry with outside access

Air conditioner & wall furnaces located in the dining & lounge