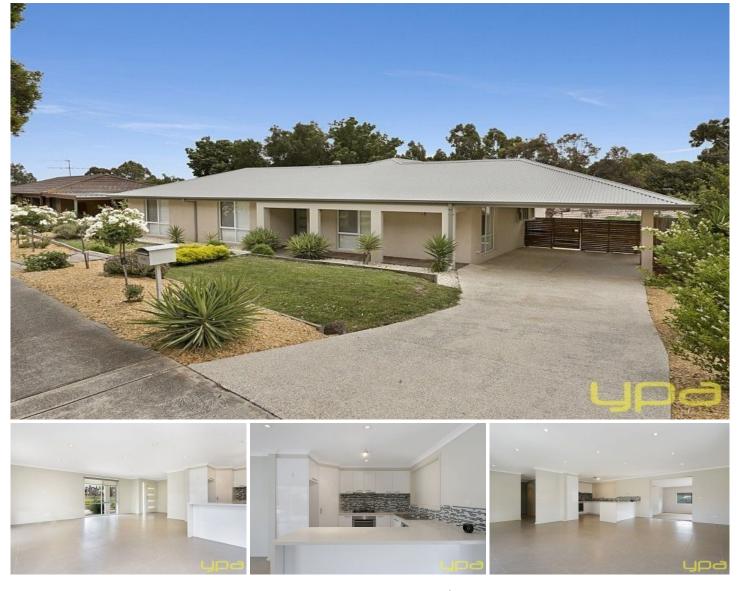

## 252 Elizabeth Drive SUNBURY VIC

With absolutely nothing to do, this standout property is ready and waiting for you to move right in and enjoy! The light filled home has a spacious floor plan, manicured gardens & a superior location; being walking distance to primary and secondary schools, town centre, and picturesque parklands with public transport on your door step. Set on a block size of 662m2 approx. welcome to a home where years of family enjoyment is guaranteed.

## Property features include:

4 Bedrooms with BIR Master complete with FES Spacious kitchen with adjoining dinging & living area -Kitchen with quality s/steel appliances, gas cooktop, electric oven & dishwasher Formal step down lounge Central bathroom with separate toilet Generous laundry with outside access