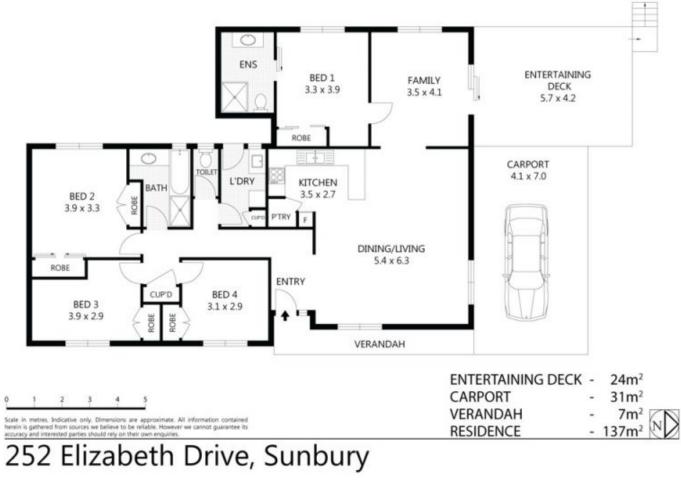

## 252 Elizabeth Drive SUNBURY VIC

With absolutely nothing to do, this standout property is ready and waiting for you to move right in and enjoy! The light filled home has a spacious floor plan, manicured gardens & a superior location; being walking distance to primary and secondary schools, town centre, and picturesque parklands with public transport on your door step. Set on a block size of 662m2 approx. welcome to a home where years of family enjoyment is guaranteed.

## Property features include:

4 Bedrooms with BIR Master complete with FES Spacious kitchen with adjoining dinging & living area -Kitchen with quality s/steel appliances, gas cooktop, electric oven & dishwasher Formal step down lounge Central bathroom with separate toilet Generous laundry with outside access