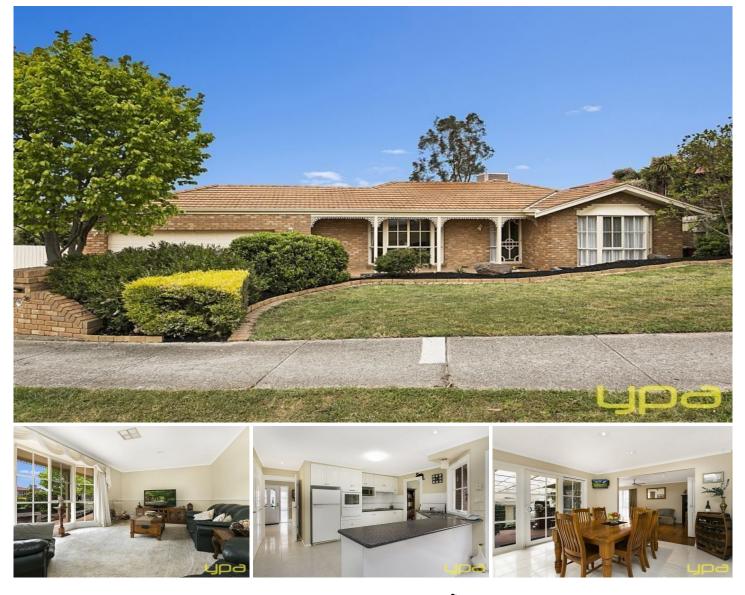

35 Fullbrook Drive SUNBURY VIC

Located in the well-established Killara Heights Estate, set on an impressive block size of 723m2 approx. its easy to see why properties in this location sell in the blink of an eye. This property is loaded with plenty of added features including an amazing entertaining area that you could not find in any standard home. Walking distance to the local shops, schools, bus stops, child minding centre & parklands, any buyer would be lucky to call this one home. Property features include:

4 Spacious bedrooms with BIRs PLUS Study Master with WIR complete with FES

Central bathroom with separate toilet

Open kitchen & meals area overlooking the outside entertaining area Kitchen complete with quality appliances, gas cooktop, electric oven & dishwasher

In addition to the spacious kitchen there is also a study that can easily be transformed into a butlers pantry or 4 🛤 2 🚔 2 🖨

View : https://www.ypa.com.au/7388287

Lisa Totaro 0410 144 215

FLOOR PLAN