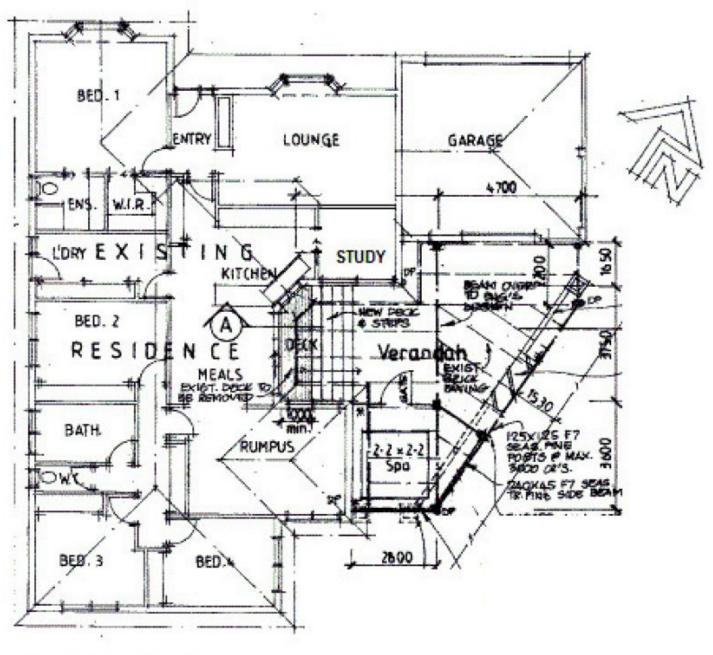

In addition to the spacious kitchen there is also a study that can easily be transformed into a butlers pantry or 4 🛤 2 🚔 2 🖨

View : https://www.ypa.com.au/7388287

Lisa Totaro 0410 144 215

FLOOR PLAN