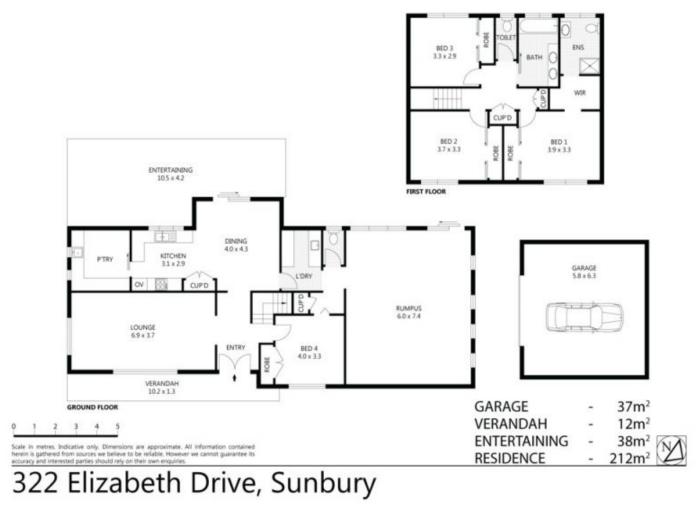

Property features include:

4 bedrooms with BIRs Master with FES complete with BIR & WIR

Central bathroom upstairs with a double basin & separate toilet

Additional toilet downstairs

4 🕒 2 🔓 1 🖨

View: https://www.ypa.com.au/7388288