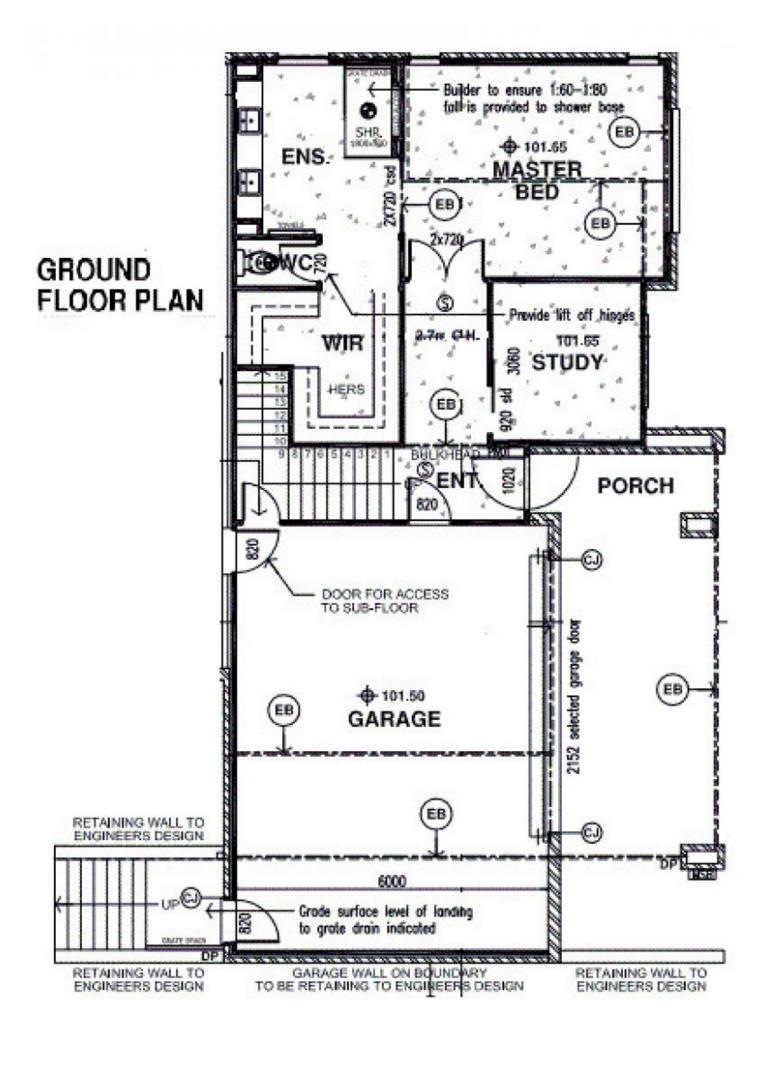

Property Features Include:

4 bedrooms with BIRs Master with FES & WIR Study/home office

Central bathroom & powder room

Kitchen with stone benches, soft closing draws, induction cooktop, 2 ovens, integrated Fridge & dishwasher