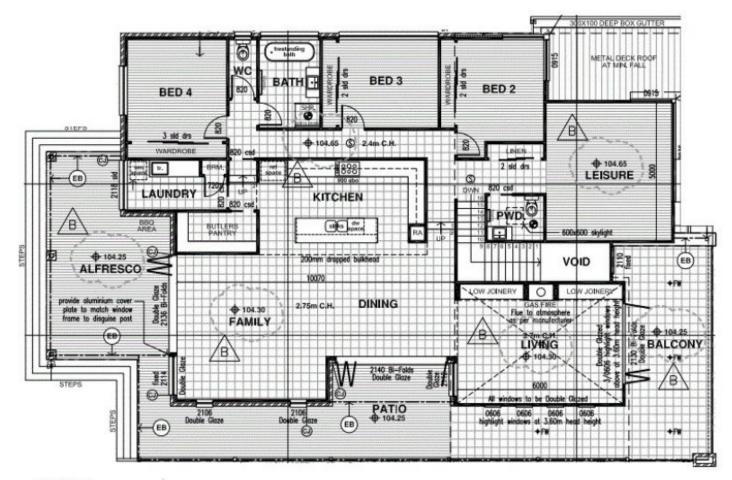

## 16 Earlington Crescent SUNBURY VIC

WATCH VIDEO NOW! It is certainly not often that the Sunbury Market gets to see a home enriched with so much beauty and elegance, it quickly comes apparent the moment you enter the light filled foyer that every part of this home is top class and no expense has been spared. Set in the prestigious Jacksons Hill Estate on block size of 800m2 approx. this 4 years young home offers a quality that cannot be replicated.

Property Features Include:

4 bedrooms with BIRs Master with FES & WIR Study/home office

Central bathroom & powder room

Kitchen with stone benches, soft closing draws, induction cooktop, 2 ovens, integrated Fridge & dishwasher

Gas log fire, ducted heating, refrigerated cooling throughout & slab heating to ground floor

4 🕒 2 📛 2 🖨

View: https://www.ypa.com.au/7388289

Lisa Totaro 0410 144 215