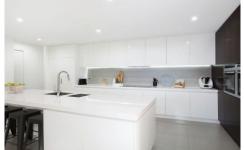

Property Features Include:

4 bedrooms with BIRs Master with FES & WIR Study/home office

Central bathroom & powder room

Kitchen with stone benches, soft closing draws, induction cooktop, 2 ovens, integrated Fridge & dishwasher