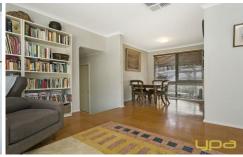

Property Features include:

3 Bedrooms 2 of which have BIRS

Spacious central bathroom

Adjoining kitchen, meals & family area with wonderful quite, soft and warm cork flooring

Kitchen with ample bench space complete with Gas cooktop & a free standing convection oven/grill/microwave Light & bright front formal lounge complete with an air conditioner