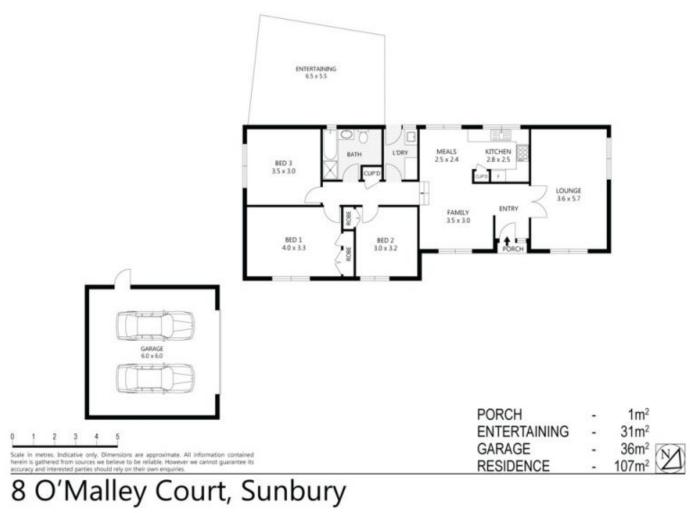

## **8 OMalley Court SUNBURY VIC**

Why not spoil yourself with the low maintenance and leafy lifestyle that is on offer with this marvellous home. Situated in a sought after "Studley Park" area & set on an impressive block size of 623m2 (approx.) This is quite literally an extremely rare opportunity! Unbelievably close to town and being within walking distance to the heart of Sunburys township, local schools, walking tracks & public transport.

Property Features include:

3 Bedrooms 2 of which have BIRS

Spacious central bathroom

Adjoining kitchen, meals & family area with wonderful quite, soft and warm cork flooring

Kitchen with ample bench space complete with Gas cooktop & a free standing convection oven/grill/microwave Light & bright front formal lounge complete with an air conditioner