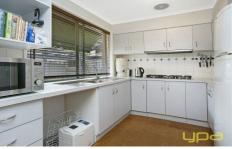

Property Features include:

3 Bedrooms 2 of which have BIRS

Spacious central bathroom

Adjoining kitchen, meals & family area with wonderful quite, soft and warm cork flooring

Kitchen with ample bench space complete with Gas cooktop & a free standing convection oven/grill/microwave Light & bright front formal lounge complete with an air conditioner