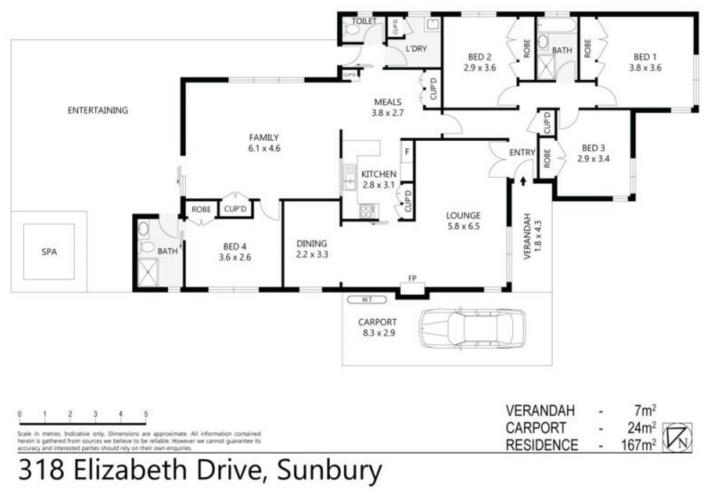

## 318 Elizabeth Drive SUNBURY VIC

Single carport

This immaculately maintained and presented home raises the bar for quality and class and will certainly surpass expectations and impress even the most selective buyer. This very private dwelling is situated amidst tranquil landscaped gardens and offers:

4 bedrooms (all with BIRs)
2 bathrooms
Multiple living zones
Formal and informal dining areas
Modern, updated kitchen with soft close drawers and plenty
of additional cupboard and bench space
Ducted heating and evap cooling
Decked outdoor entertaining area complete with compliant
spa
Garden Shed