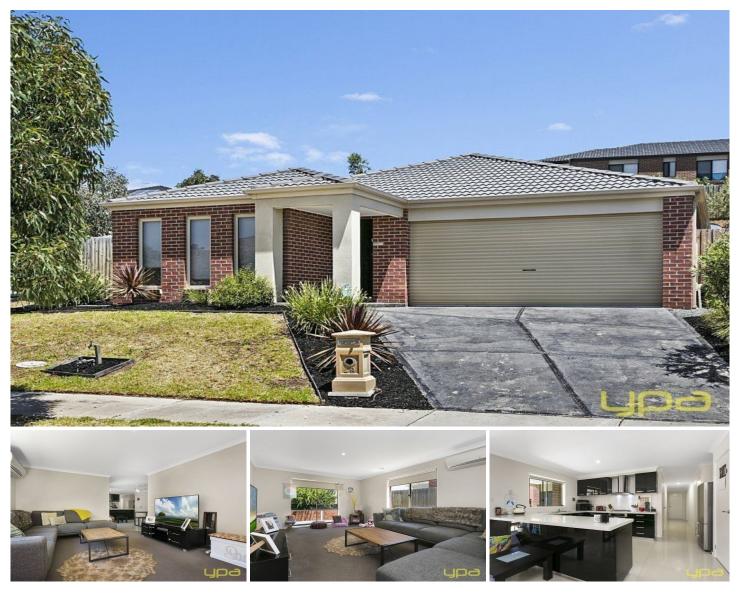

**49 Courtney Drive SUNBURY VIC** 

Take the time to appreciate this quality designed and built home! Located in the sought after Brookhaven Estate on a block size of 513m2 approx. this superb 6 years young property is a great opportunity for a wide variety of buyers from astute investors to first home buyers. Within walking distance to Killara Primary School, Child care centre, local shops, bus stops and a beautiful walking track directly opposite this property is sure to impress!

Property features include:

4 bedrooms with BIRs Master complete with WIR & FES Central bathroom with separate toilet

Kitchen with adjoining meals Kitchen complete with soft-closing draws, stone bench tops & quality stainless steel appliances; dishwasher, gas cooktop & oven Spacious and separate living area

Laundry with outside access

Ducted heating, split system air conditioning & ceiling fans

4 🛤 2 📛 2 🛱

View : https://www.ypa.com.au/7388294

CEMENT TLED ROOP-