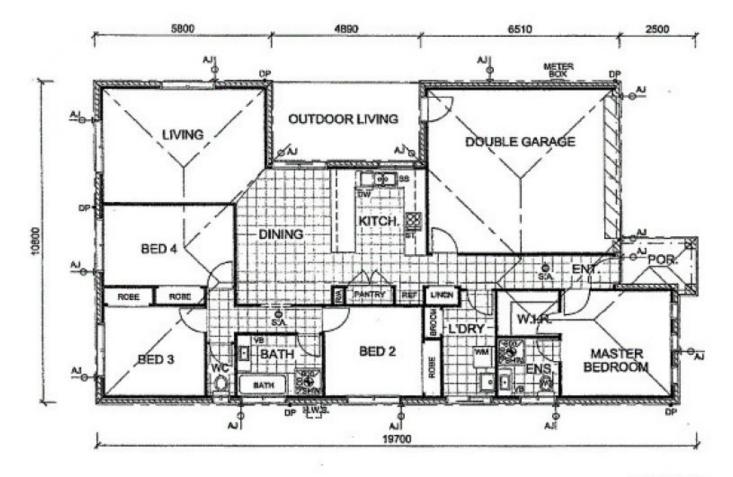

Property features include:

4 bedrooms with BIRs Master complete with WIR & FES Central bathroom with separate toilet

Kitchen with adjoining meals Kitchen complete with soft-closing draws, stone bench tops & quality stainless steel appliances; dishwasher, gas cooktop & oven Spacious and separate living area

Laundry with outside access

Ducted heating, split system air conditioning & ceiling fans

4 🛤 2 📛 2 🛱

View : https://www.ypa.com.au/7388294

CEMENT TLED ROOP-