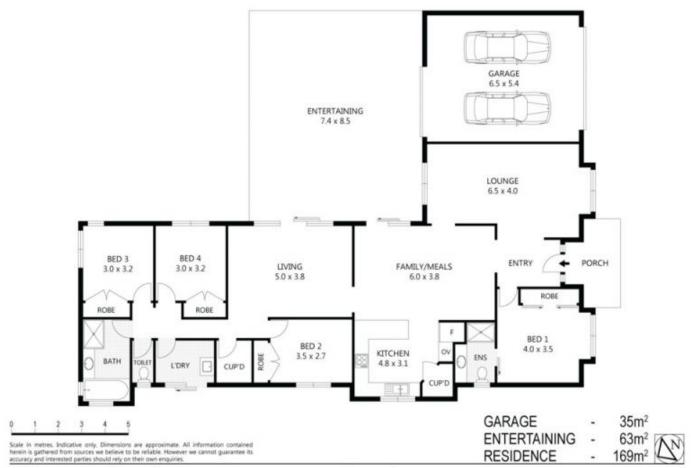

## 24 Heatherbrae Crescent SUNBURY VIC

Strathearn Glen is a pocket that offers the finest of family living and this home embraces those family values with its sense of flow, space and a design that will grow with the family throughout all its phases. Comprising:

Master bedroom with BIR and FES and located separately at the front of the home

3 additional bedrooms, all with BIRs

Central family kitchen and adjacent dining area

Two distinct living spaces

Laundry with ext access

Generous family bathroom

Ducted heating, ceiling fans, WI linen closet

DLUG with rear access

Pitched roof pergola

Shed

Water tanks

4 🕮 2 🚰 2 🖨

View: https://www.ypa.com.au/7388295