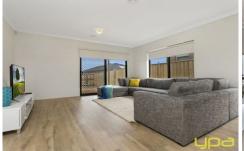

Master bedroom with FES and WIR

3 Additional bedrooms separately zoned and each with BIRs

Kitchen with s/steel appliances inc 900mm upright oven, dishwasher, stone bench tops and WIP

Dining/Living room with access to an alfresco

2nd Living space in the midst of the bedroom wing

Family bathroom

Laundry with ext access

DLUG on remote

Additional features inc a neutral colour scheme throughout, floating floors, ducted heating and alarm