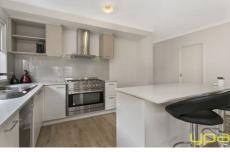

Master bedroom with FES and WIR

3 Additional bedrooms separately zoned and each with BIRs

Kitchen with s/steel appliances inc 900mm upright oven, dishwasher, stone bench tops and WIP

Dining/Living room with access to an alfresco