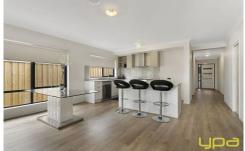

Master bedroom with FES and WIR

3 Additional bedrooms separately zoned and each with BIRs

Kitchen with s/steel appliances inc 900mm upright oven, dishwasher, stone bench tops and WIP

Dining/Living room with access to an alfresco