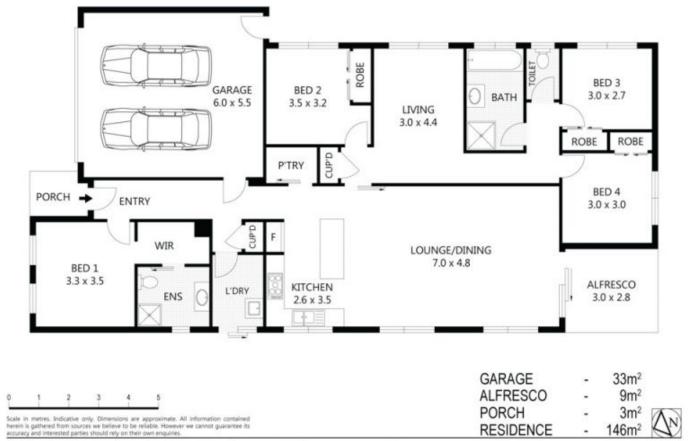

## **50 Mount View Drive DIGGERS REST VIC**

What a find! This near new home situated on an allotment of approx 420sqm offers absolute convenience all wrapped in a neat bundle of everything youll need. Designed with the family in mind, you will enjoy:

Master bedroom with FES and WIR

3 Additional bedrooms separately zoned and each with BIRs

Kitchen with s/steel appliances inc 900mm upright oven, dishwasher, stone bench tops and WIP

Dining/Living room with access to an alfresco

2nd Living space in the midst of the bedroom wing

Family bathroom

Laundry with ext access

DLUG on remote

Additional features inc a neutral colour scheme throughout, floating floors, ducted heating and alarm