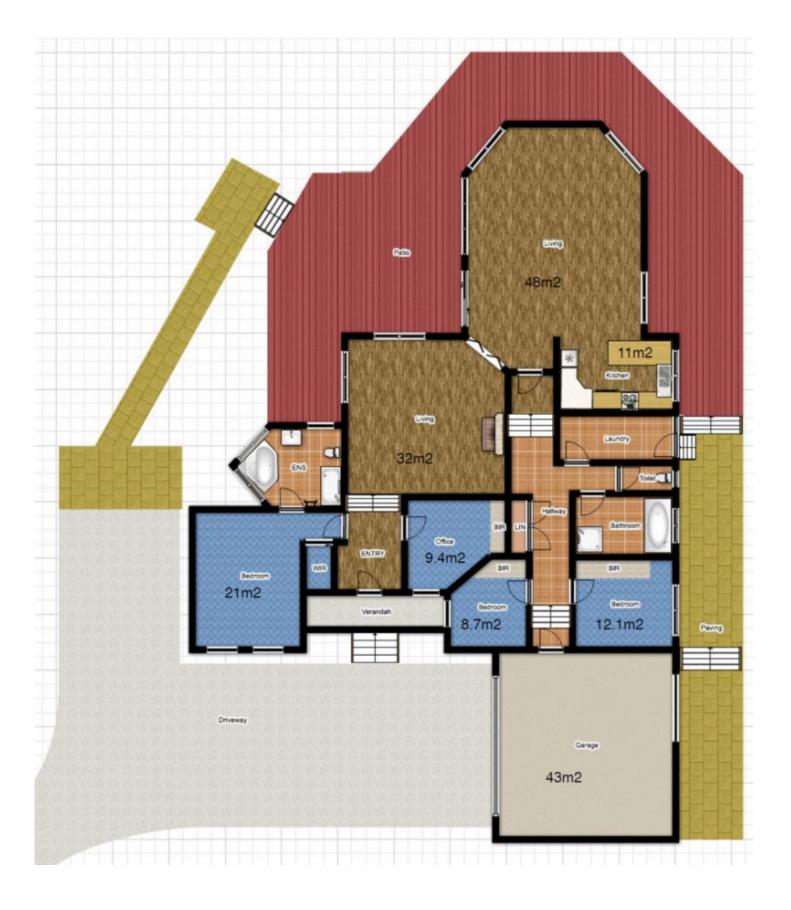

## 2 Skye Court SUNBURY VIC

Presenting a fabulous opportunity to secure this amazing property in the peaceful and beautiful Strathearn Glen Estate set on an impressive block of 801m2 approx. this home is beaming with natural sun light and with its tall ceilings and timber floors you will be feeling right at home the moment you walk in the front door. Ideal for all buyers looking for a great sized family home to settle down in or even those savvy investors looking to add this absolute cracker of a property to their portfolio (with current tenants potentially that are happy to stay on)

## Property features include:

4 Bedrooms all with BIRs Parents enjoy the privacy of the master bedroom that is complete with WIR & FES with Spa Bath

Central bathroom with separate toilet

Spacious kitchen with an open plan adjoining meals area

## 4 2 2 2

View: https://www.ypa.com.au/7388299

Lisa Totaro 0410 144 215