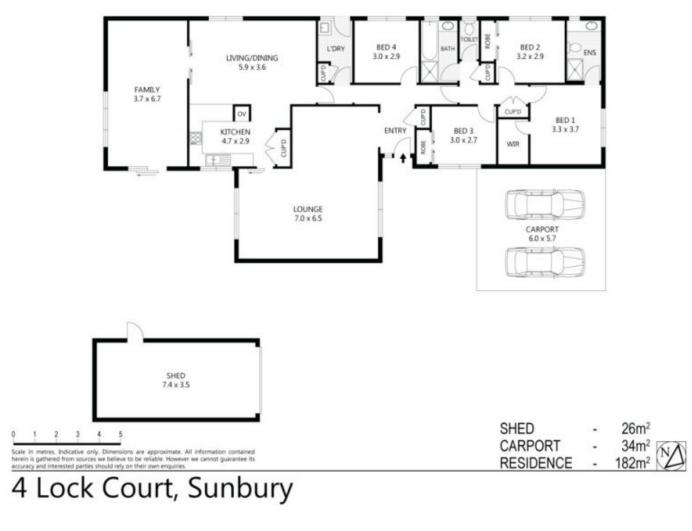

## **4 Lock Court SUNBURY VIC**

Located in the beautiful Gum Tree Hills Estate, surrounded by quality homes, this spacious single level residence holds a valuable position in a highly desired area and is designed for convenient living all year round with ample space for everyone! Set on an impressive block size of 920m2 approx this property offers endless possibilities including possible subdivision (STCA)!!

Close to all amenities and walking distance to schools and parks, you can't look past this one.

Property features include:

4 Bedrooms Master complete with WIR & FES Central bathroom with separate toilet
Spacious & bright living areas located at the fr

Spacious & bright living areas located at the front and the back of the property

Kitchen with adjoining dining room kitchen complete with