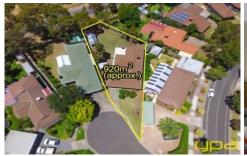

## **4 Lock Court SUNBURY VIC**

Located in the beautiful Gum Tree Hills Estate, surrounded by quality homes, this spacious single level residence holds a valuable position in a highly desired area and is designed for convenient living all year round with ample space for everyone! Set on an impressive block size of 920m2 approx this property offers endless possibilities including possible subdivision (STCA)!!