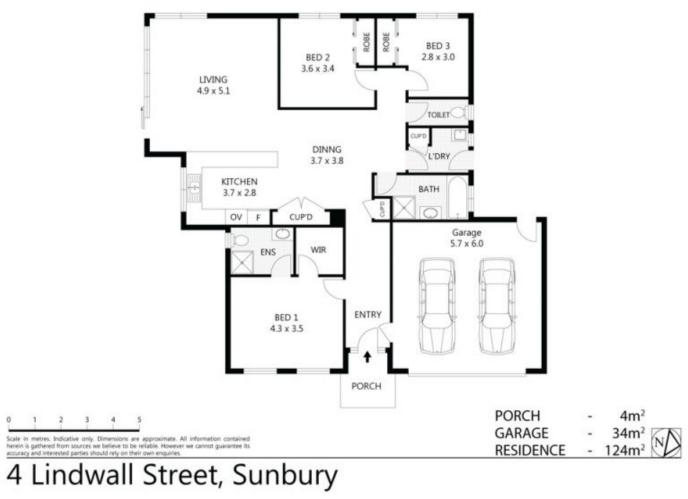

## 4 Lindwall Street SUNBURY VIC

This home situated in the Ashfield Estate on a low maintenance allotment of approx 552sqm is a breath of fresh air! Youll be smitten as soon as you step through the door! To the left, a master bedroom with FES and WIR and to the right, through an internal access door, the DLUG on remote. The open plan design is conducive to cohesive family living. A good sized kitchen boasts plenty of bench and cupboard space and works seamlessly with the adjoining dining room whilst it also overlooks the family room. Two further bedrooms are at the rear of the home and nearby to the family bathroom and laundry with Additional features include ducted external access. heating, air conditioning, quality drapery as well as a great opportunity for side access and even room for a good sized shed. The best preparation for tomorrow is doing your best today so pick up the phone and arrange your inspection!