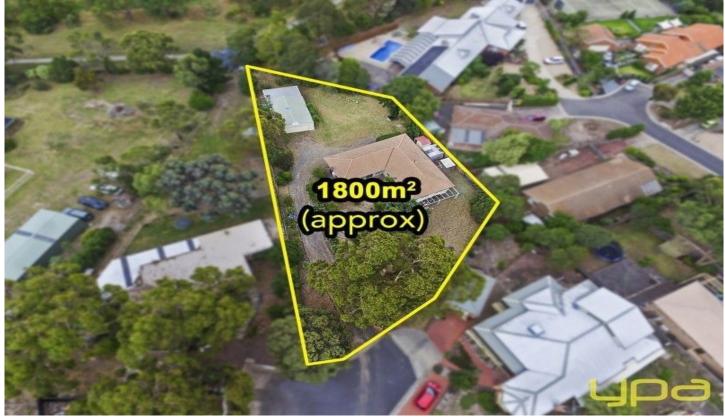

## 3 Sunish Court SUNBURY VIC

Here lies a truly rare opportunity to indulge in a comfortable family home or otherwise this will suit those keen investors/developers. On a massive allotment in a marvellous court location, the potential to subdivide (STCA) makes this property the perfect investment. Set in one of Sunbury's most sought after established pockets, located in the Kismet Park Estate within walking distance to multiple schools, public transport and the iconic Spavin Lake Reserve just minutes from your doorstep, this home has so much potential to increase in value.

3 Sunish Court, Sunbury