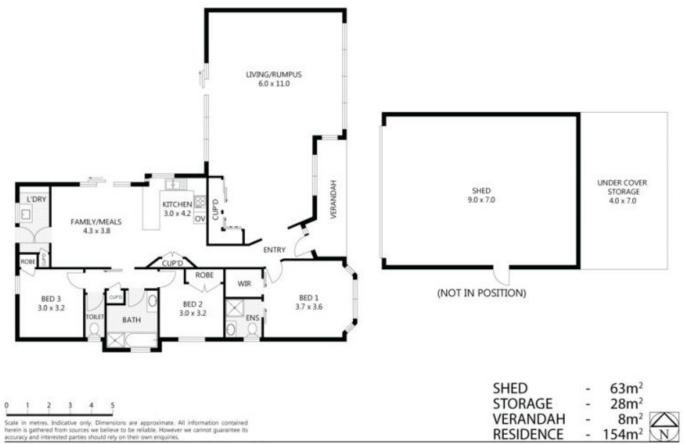

Property features include:
3 Bedrooms with BIRs
Master with WIR & FES
Central bathroom
Separate toilet
Spacious living area/rumpus room

3 🕮 2 📛 2 🖨

View: https://www.ypa.com.au/7388305

Lisa Totaro 0410 144 215