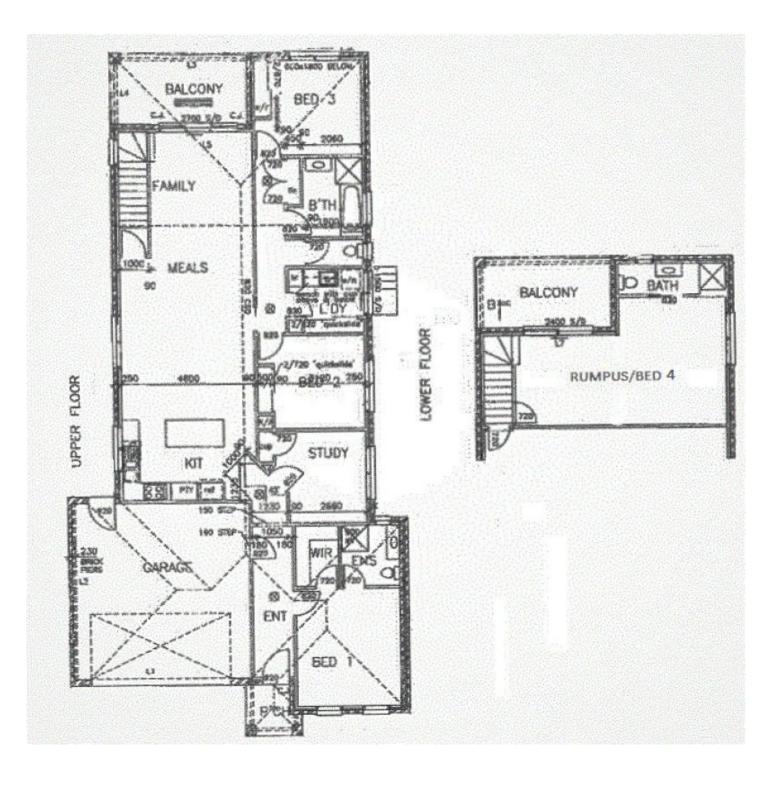

## 4 The Mews SUNBURY VIC

Located in the sought-after Jacksons Hill Estate sitting high and proud is this stunning home that has been designed and built with an unwavering commitment to quality, with luxury touches throughout the home including high ceilings, floating floors and of course the decked balcony overlooking beautiful views that only homes in this location can provide. Only 4 years young and within walking distance to schools, public transport, Sunburys Township, parklands across the road and the spectacular family destination of Galaxy Land Park around the corner, it is one not to be missed!

Property Features include:

4 Bedrooms with BIRs Master complete with walk in robe & full ensuite

Generous study that can easily be transformed into a 5th bedroom

4 📮 3 🚍 2 🚍

View: https://www.ypa.com.au/7388307