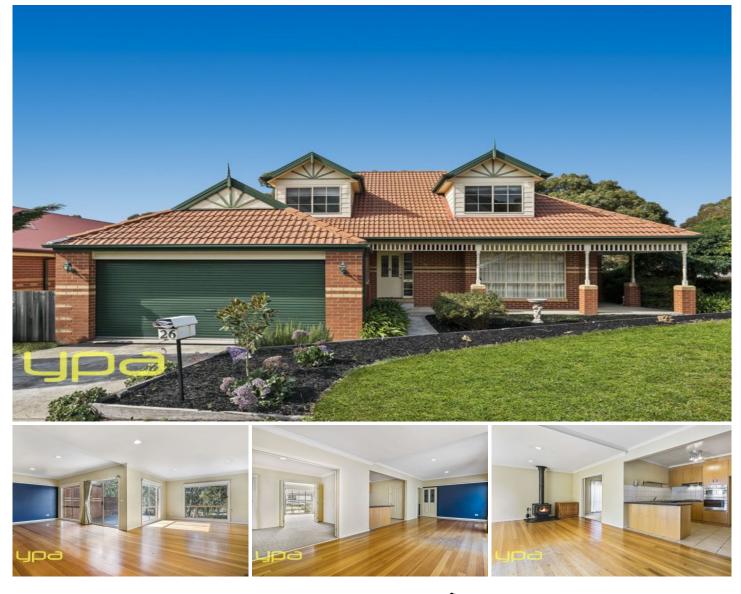

## 26 Fullwood Drive SUNBURY VIC

This is what you get WHEN LOCATION & POTENTIAL MEET. In need of some TLC you will enjoy the wonderful lifestyle this property has to offer - Set amongst the tranquil beauty of Headland Park on a 872m2 approx. corner allotment, this grand home is situated close to the divine Blind Creek recreational reserve, offering breathtaking bush walking tracks and parks PLUS the convenience of public transport literally at your doorstep. Whether youre buying to invest or to move in you will be easily captivated by this breathtaking quality home oozing with character & charm that can accommodate the largest of families.

Property features include:

3 Bedrooms with BIRs

Master retreat located upstairs with x2 BIRs & FES with spa bath

Study that can easily be transformed into 4th bedroom Central bathroom