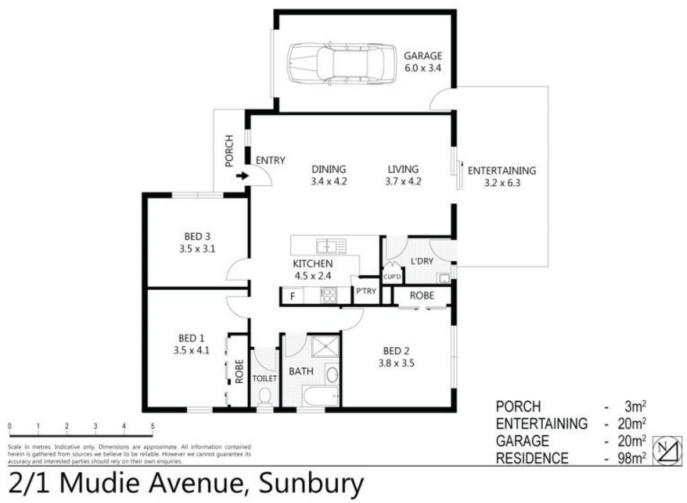

## 2/1 Mudie Avenue SUNBURY VIC

Peacefully positioned in one of Sunburys most sought after addresses sits a golden opportunity that comes along so rarely you better grab it with both hands! Set on a block size of 333m2 approx; with NO BODY CORPORATE & backing onto beautiful parklands & walking tracks this back unit is without a doubt serenity at your doorstep & low maintenance living at its finest. Located close to town, Melba shops, public transport and local schools this one is the definition of home sweet home.

Property features include:

3 bedrooms

Renovated central bathroom

Separate toilet

Kitchen with walk in pantry

S/steel Dishwasher

S/steel gas cooktop & electric oven

**Ducted heating** 