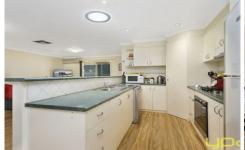

Property features include:

3 bedrooms

Renovated central bathroom

Separate toilet

Kitchen with walk in pantry

S/steel Dishwasher

S/steel gas cooktop & electric oven

**Ducted heating** 