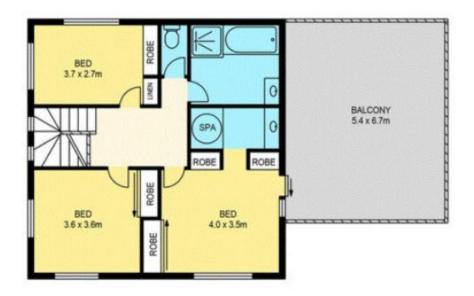

## 16 Withers Close SUNBURY VIC

Peacefully positioned in one of Sunburys most sought after addresses, its clear to see why properties situated here are held onto so tightly. Set on an impressive block size of 741m2 approx this terrific home has all the room you'll ever need for all growing families & with so much to offer with its undeniable warmth & charm combined with the well thought out floor plan you & your family will want to call this one home.

Property features include:
4 Bedrooms with BIRs
Master complete with FES & spa bath
Central bathroom
Separate toilet
Powder room
Study
Kitchen with adjoining meals & living
Electric oven, gas cooktop & dishwasher

## 16 WITHERS CL SUNBURY

## DISCLAIMER

PLANS SHOWN ARE FOR MARKETING PURPOSES ONLY, ALL DIMENSIONS ARE APPROXIMATE AND NOT TO SCALE. THEY ARE SUBJECT TO ERRORS AND INACCURACIES AND NO LIABILITY WILL BE ACCEPTED. INTERESTED PARTIES SHOULD MAKE THEIR OWN INQUIRES.