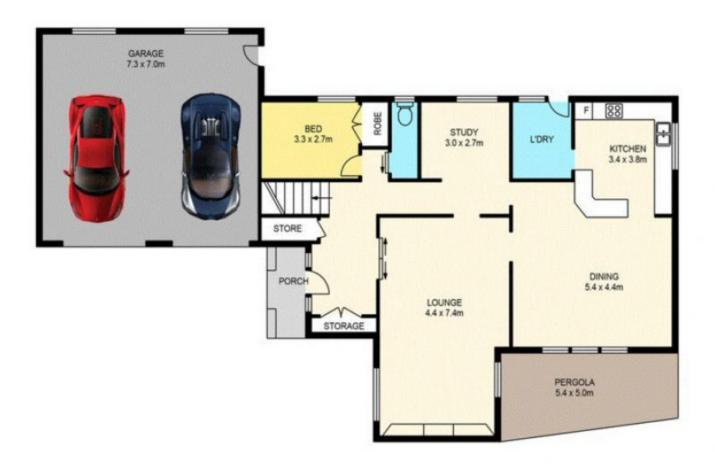

## 16 Withers Close SUNBURY VIC

Peacefully positioned in one of Sunburys most sought after addresses, its clear to see why properties situated here are held onto so tightly. Set on an impressive block size of 741m2 approx this terrific home has all the room you'll ever need for all growing families & with so much to offer with its undeniable warmth & charm combined with the well thought out floor plan you & your family will want to call this one home.

Property features include:
4 Bedrooms with BIRs
Master complete with FES & spa bath
Central bathroom
Separate toilet
Powder room
Study
Kitchen with adjoining meals & living
Electric oven, gas cooktop & dishwasher

## 16 WITHERS CL SUNBURY

## DISCLAIMER

PLANS SHOWN ARE FOR MARKETING PURPOSES ONLY, ALL DIMENSIONS ARE APPROXIMATE AND NOT TO SCALE. THEY ARE SUBJECT TO ERRORS AND INACCURACIES AND NO LIABILITY WILL BE ACCEPTED. INTERESTED PARTIES SHOULD MAKE THEIR OWN INQUIRES.