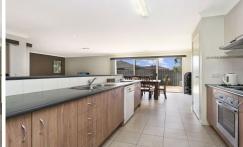

3 bedrooms, all with BIRs; master with WIR and FES
Separate study or potential 4th bedroom
2 separate living zones
Meals area adjacent to the kitchen
Formal dining
Spacious user-friendly kitchen
Laundry with ext access
Family bathroom
Ducted heating
Evaporative cooling
Neutral colour scheme throughout