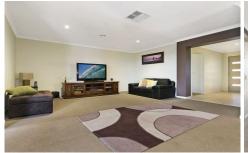

3 bedrooms, all with BIRs; master with WIR and FES
Separate study or potential 4th bedroom
2 separate living zones
Meals area adjacent to the kitchen
Formal dining
Spacious user-friendly kitchen
Laundry with ext access
Family bathroom
Ducted heating
Evaporative cooling
Neutral colour scheme throughout