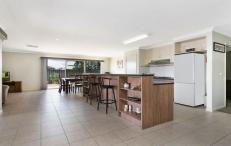

3 bedrooms, all with BIRs; master with WIR and FES
Separate study or potential 4th bedroom
2 separate living zones
Meals area adjacent to the kitchen
Formal dining
Spacious user-friendly kitchen
Laundry with ext access
Family bathroom
Ducted heating
Evaporative cooling
Neutral colour scheme throughout