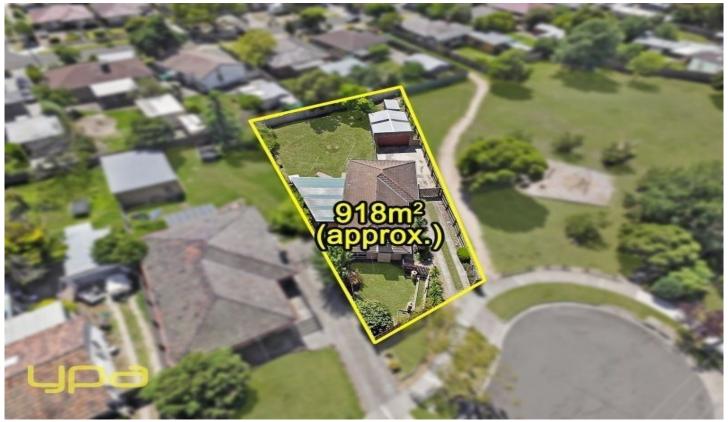

## 13 McCubbin Court SUNBURY VIC

WITH PLANS AND PERMITS FOR 2 UNITS AT THE REAR - DEVELOPERS AND INVESTORS THIS IS A MUST SEE! Conveniently located at the end of a quiet court next door to parklands on an impressive block size of 918m2 approx, sits a fantastic residence that has multiple opportunities to offer for those who want to enter Sunburys blooming market! Live in, rent out, develop, or let time do the work as assets like this become increasingly scarce, particularly in this highly sought after location. Being within close proximity to kinder, schools, local shops & public transport.