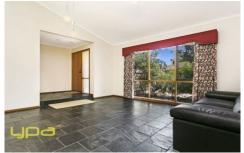

3 bedrooms all with BIRs
Master (toward the front of the home) has WIR and FES
Step down formal lounge
Formal dining/study area off lounge
Central kitchen with d/washer
Open plan meals/family room
Family bathroom
Laundry
Cathedral ceilings
Gas ducted heating and gas space heater
S/system cooling