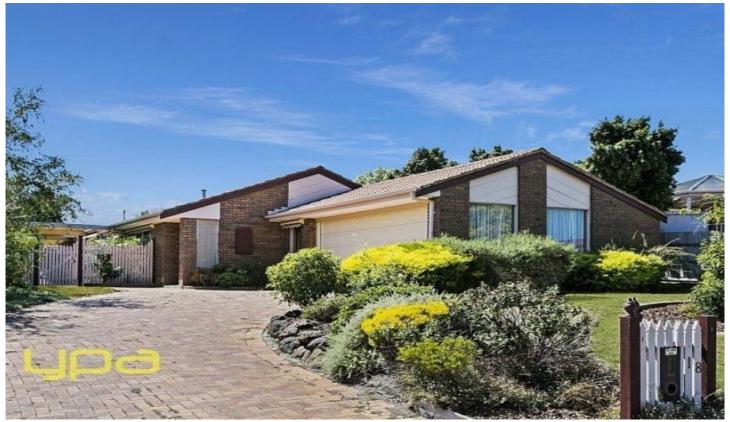

## 18 Abelia Court SUNBURY VIC

Living will be easy for the growing family in this inspiring example of a home with a well thought out floor plan combined with side access for a caravan, trailer or work vehicle. Situated in this highly sought after pocket, on a block of approx 695sqm your new home comprises:

3 bedrooms all with BIRs
Master (toward the front of the home) has WIR and FES
Step down formal lounge
Formal dining/study area off lounge
Central kitchen with d/washer
Open plan meals/family room
Family bathroom
Laundry
Cathedral ceilings
Gas ducted heating and gas space heater
S/system cooling