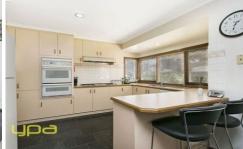

3 bedrooms all with BIRs
Master (toward the front of the home) has WIR and FES
Step down formal lounge
Formal dining/study area off lounge
Central kitchen with d/washer
Open plan meals/family room
Family bathroom
Laundry
Cathedral ceilings
Gas ducted heating and gas space heater
S/system cooling