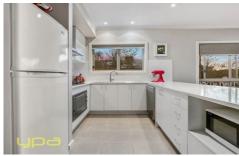

Property features include:

3 Bedrooms with BIRs
Master with WIR & FES
Central bathroom
Separate toilet
Adjoining Kitchen & dining
Stone benchtops (in kitchen & both bathrooms)
SMEG S/steel appliances; oven, gas cooktop & dishwasher