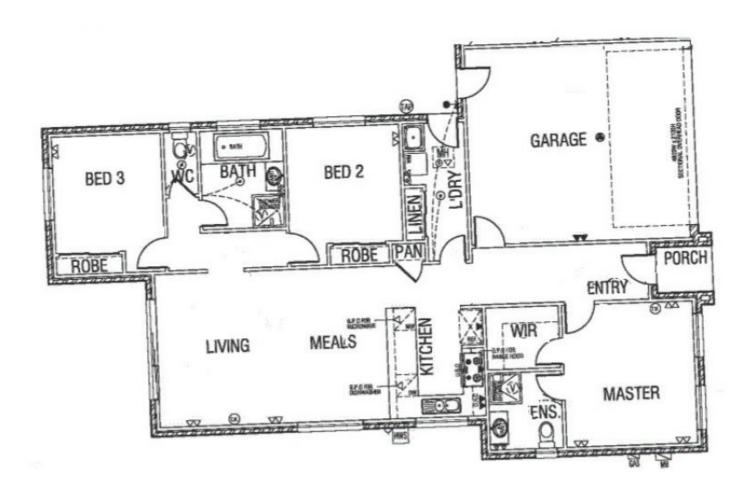

## 7 Pads Way SUNBURY VIC

This beautifully maintained and presented home is literally a just move in property - there is absolutely nothing to do! Situated in the popular Ashfield Estate set on a 469m2 Block approx - you will be inspired by the attention to detail and quality throughout this property. With quick access to freeways, sporting venues, close to local parks and within walking distance to schools & parklands at the end of the street

Property features include:

3 Bedrooms with BIRs
Master with WIR & FES
Central bathroom
Separate toilet
Adjoining Kitchen & dining
Stone benchtops (in kitchen & both bathrooms)
SMEG S/steel appliances; oven, gas cooktop & dishwasher