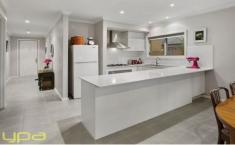

Property features include:

3 Bedrooms with BIRs
Master with WIR & FES
Central bathroom
Separate toilet
Adjoining Kitchen & dining
Stone benchtops (in kitchen & both bathrooms)
SMEG S/steel appliances; oven, gas cooktop & dishwasher