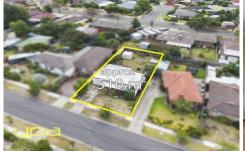

## 10 Oxley Street SUNBURY VIC

This is the perfect opportunity for all first home buyers and investors looking to get into the property market. This cozy home is the perfect start, ideally located, only a stone's throw away from Aldi supermarket and adjacent shops and walking distance to Melba Avenue shops and all amenities. Property comprises: 2 bedrooms with BIRs, study/nook, central bathroom, kitchen/meals area and ducted heating. Undercover outdoor entertaining area with a handy workman's shed accompanied by a second garden shed on a generous sized block. This is great value and a fantastic opportunity that is far too good to be missed. Be quick to inspect, call us today!