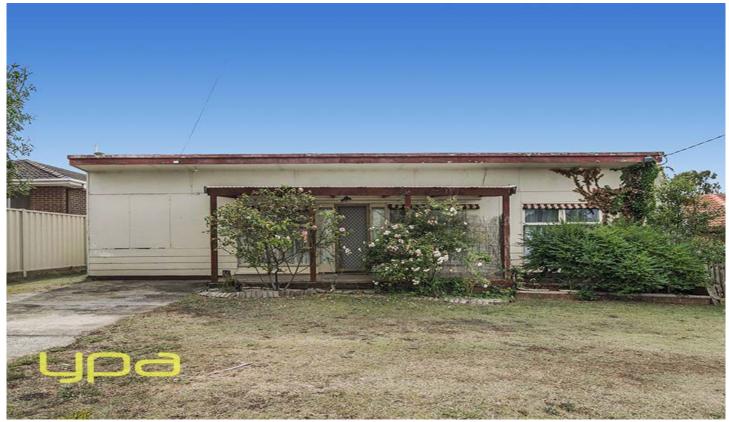

## 10 Oxley Street SUNBURY VIC

This is the perfect opportunity for all first home buyers and investors looking to get into the property market. This cozy home is the perfect start, ideally located, only a stone's throw away from Aldi supermarket and adjacent shops and walking distance to Melba Avenue shops and all amenities. Property comprises: 2 bedrooms with BIRs, study/nook, central bathroom, kitchen/meals area and ducted heating. Undercover outdoor entertaining area with a handy workman's shed accompanied by a second garden shed on a generous sized block. This is great value and a fantastic opportunity that is far too good to be missed. Be quick to inspect, call us today!