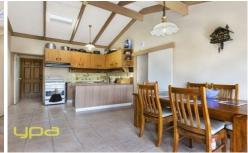

4 bedrooms all with BIR's
Study
2 bathrooms (includes FES in master)
Kitchen central to the home
Dining leading out to decked entertaining area
Lounge room
Cathedral ceilings
Ducted heating
Air conditioner
Single garage plus additional integrated workshop