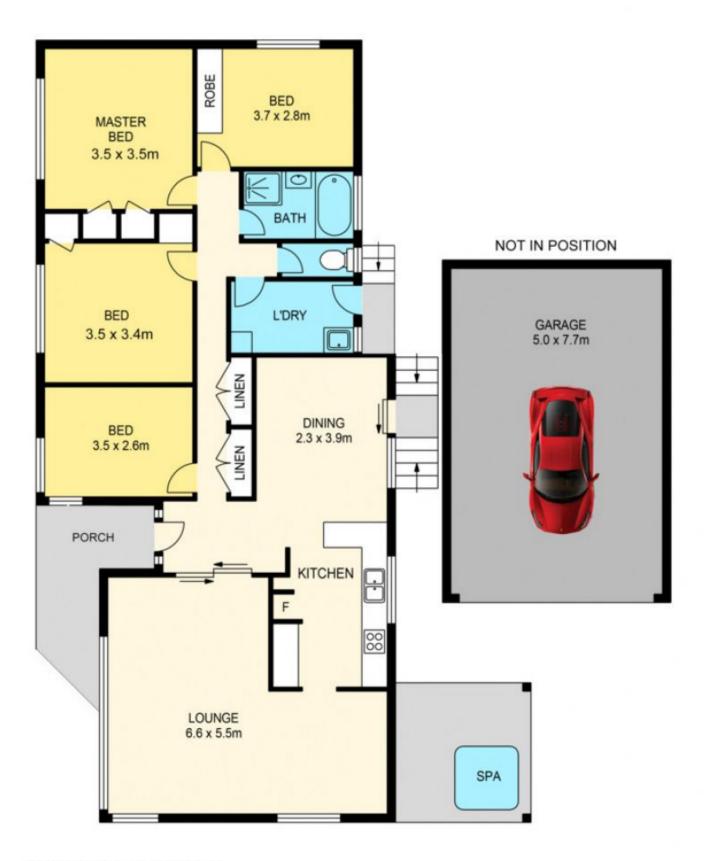

## 16 Higgins Avenue SUNBURY VIC

Peacefully nestled in the sought-after Studley Park Estate set on a block size of 585m2 Approx there is immediately a lot to love about this property. Superbly positioned to provide a lifestyle of convenience being within strolling distance to the township facilities, schools, train station, bus stops and with the added bonus of parklands & walking tracks at your fingertips. Very rarely does such a golden opportunity as this arise, whether youre a first home buyer, young family, investor or a downsizer you do NOT want to miss this!

Property features include:
4 Bedrooms with BIRs
Central bathroom
Separate toilet
Kitchen with adjoining dining
S/steel oven & gas cooktop
Dishwasher

4 🕮 1 🖺 1 🗬

View: https://www.ypa.com.au/7388331

Lisa Totaro 0410 144 215