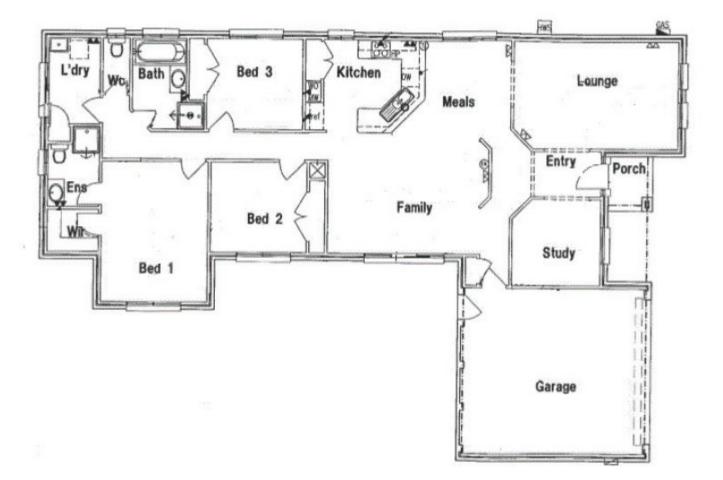

Property features include:

3 Bedrooms with BIR Master complete with WIR & FES Spacious study Central bathroom Separate toilet 3 🛤 2 🚔 2 🖨

View : https://www.ypa.com.au/7388333

Lisa Totaro 0410 144 215