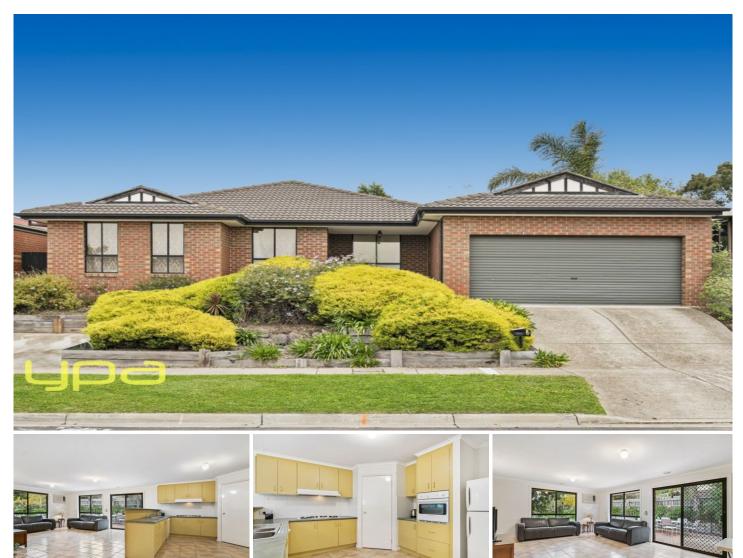

## 26 Rees Road SUNBURY VIC

Proudly presenting an outstanding opportunity to purchase a beautifully cared for home in a prime location. This property is everything a family is about, being generously sized, with a great floor plan, and situated in the popular Killara Estate, set on a block size of 662m2 approx. This truly warm and inviting home is close to schools, public transport, childcare, shops and the Blind Creek Reserve.

3 Bedrooms with BIRs Master with FES & WIR Study/4th bedroom
Central Bathroom
Separate toilet
2 spacious living areas
Kitchen with adjoining meals
Gas cooktop
Electric oven
Dishwasher