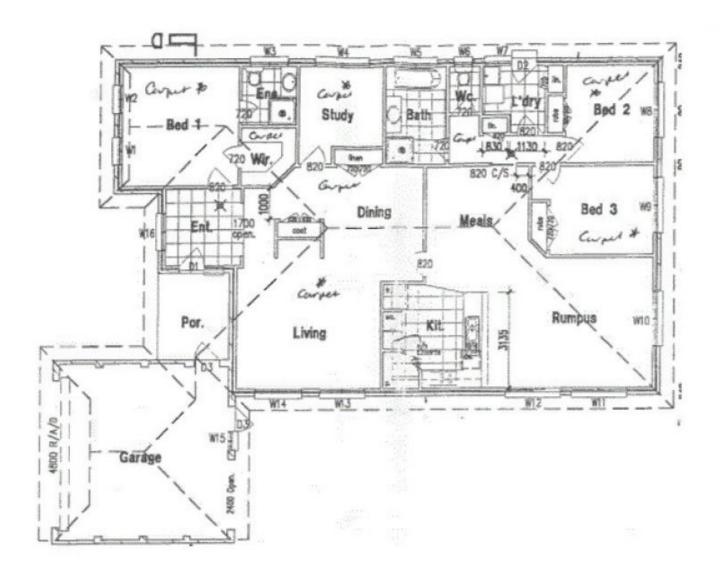

3 Bedrooms with BIRs Master with FES & WIR Study/4th bedroom
Central Bathroom
Separate toilet
2 spacious living areas
Kitchen with adjoining meals
Gas cooktop
Electric oven
Dishwasher