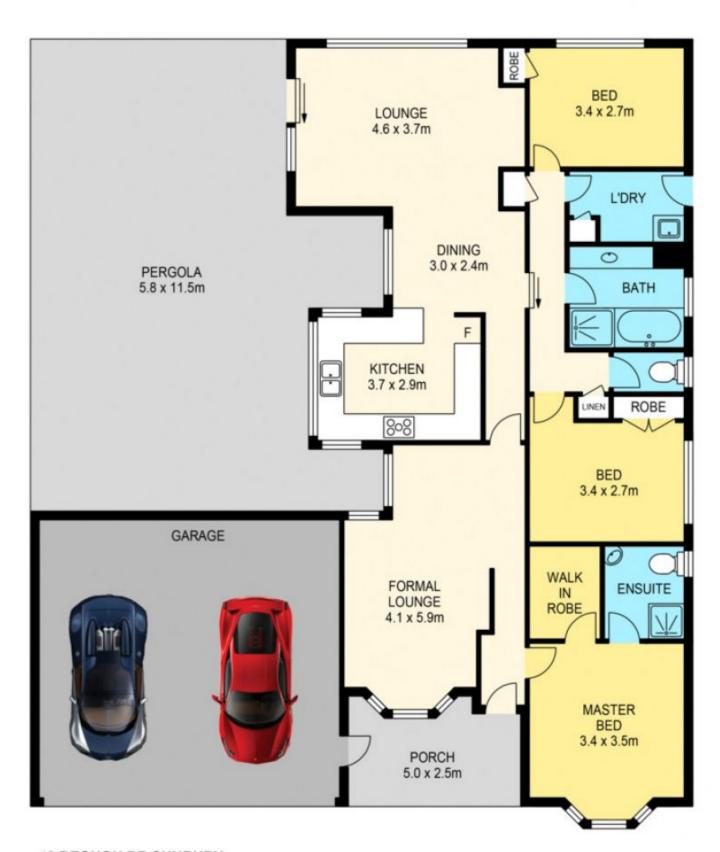

Property features include: 3 Bedrooms with BIRs Master with WIR & FES Central bathroom Separate toilet Freshly painted throughout

3 📭 2 🖺 2 🖨

View: https://www.ypa.com.au/7388338

Lisa Totaro 0410 144 215

## 43 REGHON DR SUNBURY

DISCLAIMER

PLANS SHOWN ARE FOR MARKETING PURPOSES ONLY, ALL DIMENSIONS ARE APPROXIMATE AND NOT TO SCALE. THEY ARE SUBJECT TO ERRORS AND INACCURACIES AND NO LIABILITY WILL BE ACCEPTED. INTERESTED PARTIES SHOULD MAKE THEIR OWN INQUIRES.