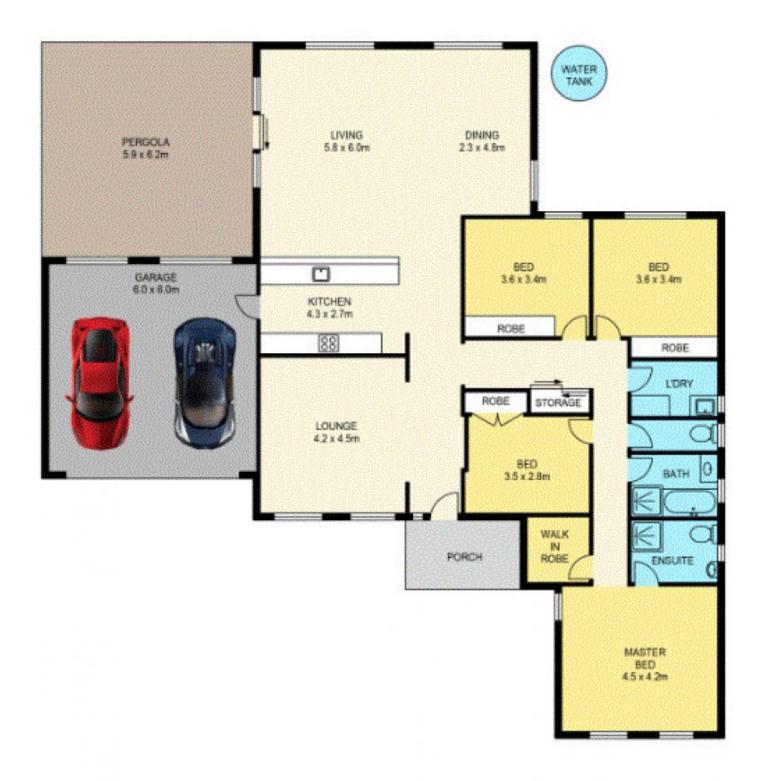

## **6 Redpath Court SUNBURY VIC**

Nestled in the lovely Ashfield estate, this modern 4 bedroom home is perfectly situated for the young family. Located in a quiet court with very close access to a park, this property is sure to tick a lot of those non-negotiable boxes.

Property features include: 4 Bedrooms with BIRs

Master with ensuite and double shower

Central bathroom

Separate toilet

Open plan kitchen, living & meals

Self-cleaning pyrolytic oven

Stainless steel appliances

Spacious powered undercover entertaining area

Low maintenance backyard

24 Solar panels with 5.0kw inverter

Double lock up garage on remote

## 4 2 2 2

Land Size: 634 sqm

View: https://www.ypa.com.au/7388340

## **6 REDPATH CT SUNBURY**

## DISCLAIMER

PLANS SHOWN ARE FOR MARKETING PURPOSES ONLY, ALL DIMENSIONS ARE APPROXIMATE AND NOT TO SCALE, THEY ARE SUBJECT TO EFFICIES AND HADDURADES AND NO LIABILITY WILL BE ADDEPTED. INTERESTED PARTIES SHOULD MAKE THEIR OWN INQUIRES.