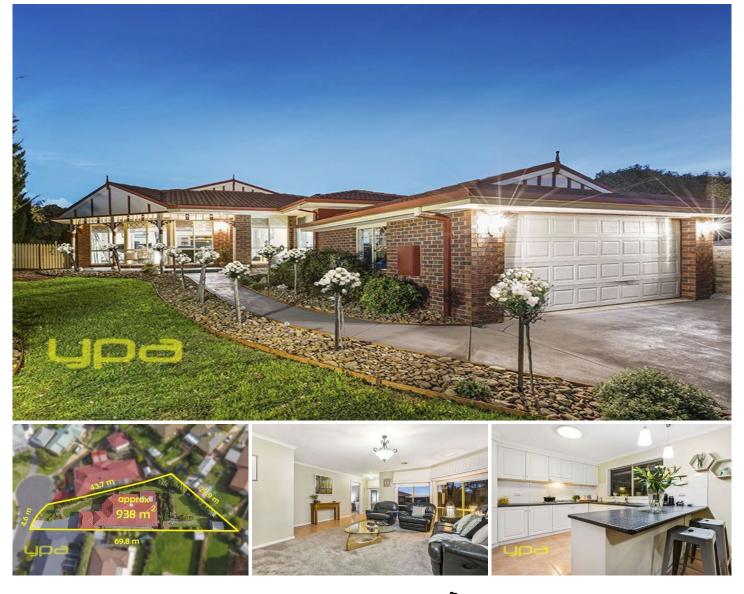

## 2 Strachen Court SUNBURY VIC

This flawless family home takes indoor-outdoor enjoyment to fresh levels of excellence with a modern and contemporary unique design, boasting light filled living zones and all the comforts you could possibly want, your family will be safe in this very home proud court location. Surround yourself with a peaceful ambience in the popular Killara Estate on an impressive 938m2 Block approx. & being within walking distance to local school, shops and transport.

Property features include: 4 Bedrooms with BIRs Master with WIR & FES Central bathroom Separate toilet Kitchen with adjoining meals Gas cooktop & electric oven Dishwasher

View : https://www.ypa.com.au/7388342