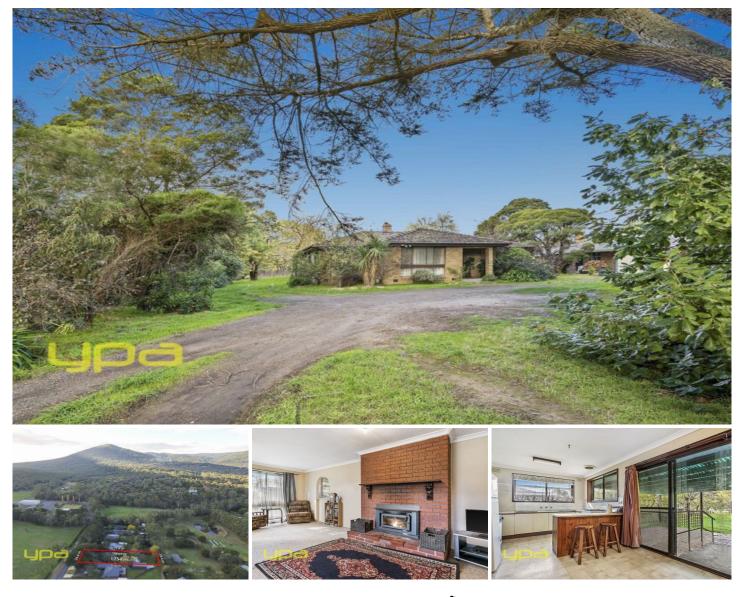

## 12 Waterfalls Road MOUNT MACEDON VIC

Waterfalls Road, intersecting at one end, the historical Avenue of Honour, is home to this property just begging for some TLC from the astute purchaser. Just a short distance from the town centre, railway station, Tony Clarke Recreation Reserve and a hop, skip or jump to major arterials that in just 30 minutes will have you at Melbourne Airport or in 45 minutes, to Melbournes CBD. Comprising:

3 bedrooms Family bathroom Spacious kitchen with gas oven Meals area adjoining kitchen Very generous L shaped lounge Laundry with ext access Wood heater Pergola DLUG

## 3 🎮 1 🏪 2 🚘

Land Size : 1754 sqm View : https://www.ypa.com.au/7388347