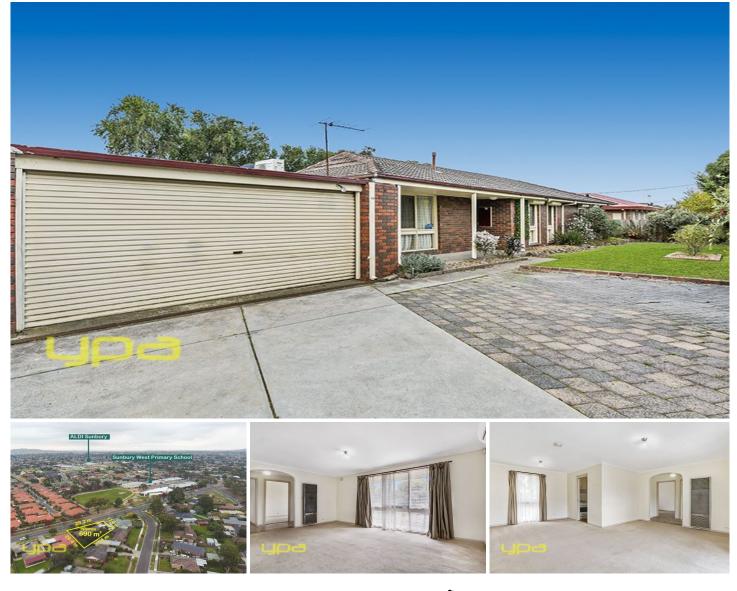

## 68 Cornish Street SUNBURY VIC

If you are looking to purchase and have not been able to find the right one then this could be the end to your search. Set on a great size allotment of 690m2, (approx.) and a possibility of subdivision subject to council approval. In a great location, only a 5 min walk to Sunbury train station and close to all schools and the town center, this is just the start of whats on offer. Offers;

3 Bedrooms Study/4th bedroom Central bathroom Spacious lounge Semi Ensuite Meals area and Laundry Roller shutters Large double garage with built in workshop & drive through access

Patrick Kilkenny 0401 175 248