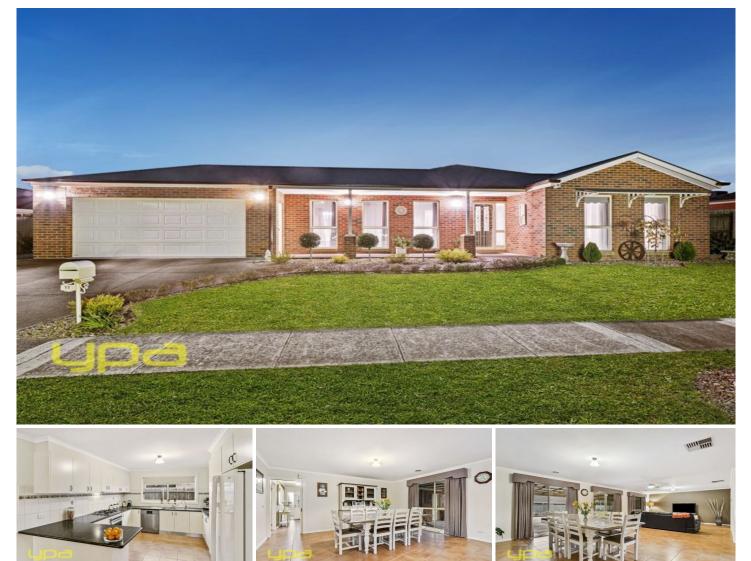

## **11 Noble Way SUNBURY VIC**

Situated in the popular Ashfield Estate on an incredible 860m2 block approx, it is with great pleasure to introduce this immaculate home to the market. With all the bells and whistles you & your family could want this warm and inviting home has been cleverly designed for all large families & takes all year round indoor/outdoor entertainment to a whole new level. Within walking distance or just a short drive to Sunbury Heights Primary School, Sunbury Downs Secondary College, Sunbury United Sporting Club, Langama Park, Eric Boardman Reserve, Boardman Stadium Sport Complex, transport and shops. Property features include:

4 Spacious bedrooms with BIRs Master complete with WIR & renovated ensuite Central bathroom Separate toilet Open living area 4 🛤 2 🚔 2 🚔

View : https://www.ypa.com.au/7388353