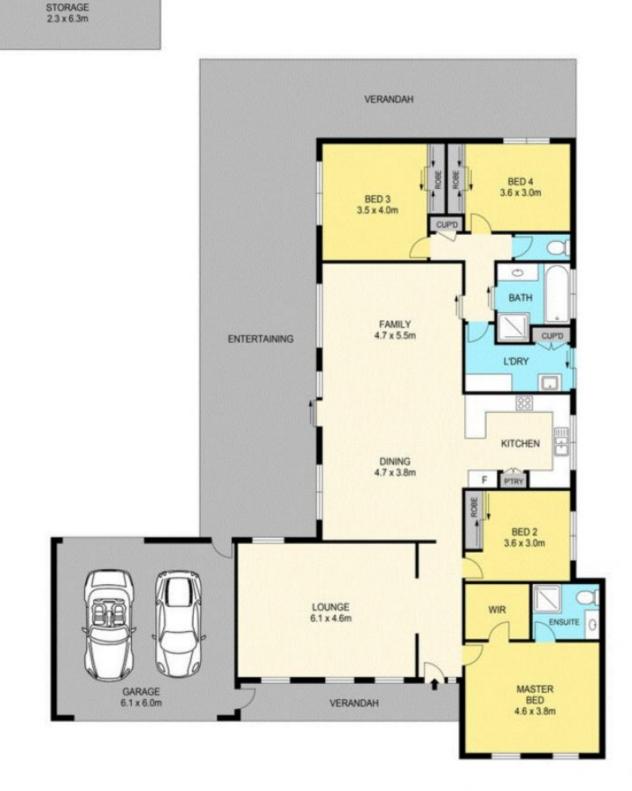

## 11 NOBLE WAY, SUNBURY

INTERNAL FLOOR AREA 232m<sup>2</sup>

## DISCLAMER

PLANS SHOWN ARE FOR MARKETING PURPOSES ONLY, ALL DIMENSIONS ARE APPROXIMATE AND NOT TO SCALE. THEY ARE SUBJECT TO ERRORS AND INACCURACIES AND NO LIABILITY WILL BE ACCEPTED. INTERESTED PARTIES SHOULD MAKE THEIR OWN INQURES.