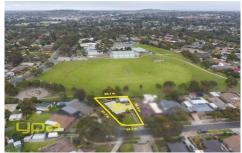

## 26 Holloway Close SUNBURY VIC

Opportunities dont come much bigger or better than this! Situated in a quiet court in the highly sought after and respected Gum Tree Hills Estate, this is your foray to owning your own home or investment property! Offering:

3 Bedrooms, all with BIRs
Kitchen with adjoining meals/family room
Separate lounge
Central family bathroom
Laundry with ext access
Gas heater/split system cooling
Decked undercover outdoor area
Carport
Double lock up garage on concrete
Neat and tidy established gardens
Backing on to a park and easy access to Kismet Park
Primary School, walking distance to the local kindergarten,