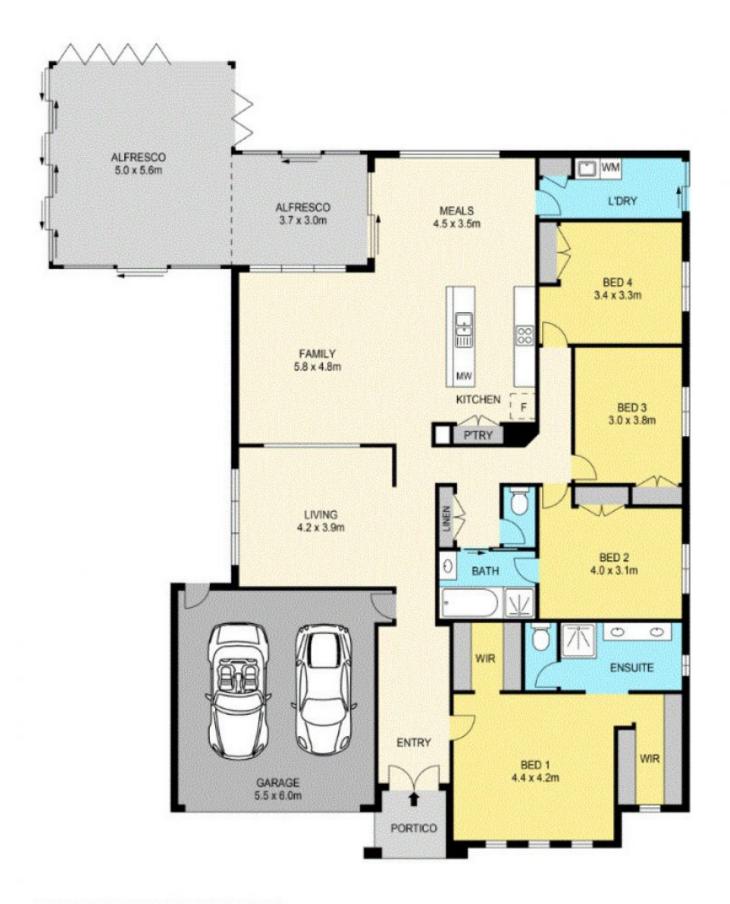

## 10 Valley Court GISBORNE VIC

Set on approximately 1750m2 in one of Gisbornes most sought after areas, this immaculate family home is packed with features and is the embodiment of what lifestyle change really means! This spacious home offers:

A total of 4 huge bedrooms
Master with FES and double Robes
Additional bedrooms all with BIRs
2 Living rooms
Huge kitchen inc 900mm oven and c/top, d/washer
Family bathroom
Laundry with ext access
Double glazed windows
Gas ducted heating
Ducted refrigerated air-conditioning
Stone benchtops throughout
40sqm enclosed outdoor area

## 10 VALLEY COURT, GISBORNE

INTERNAL FLOOR AREA : 239m²