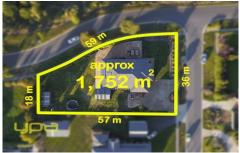

## 10 Valley Court GISBORNE VIC

Set on approximately 1750m2 in one of Gisbornes most sought after areas, this immaculate family home is packed with features and is the embodiment of what lifestyle change really means! This spacious home offers:

4 🖰 2 🔁 2 🗬

Land Size: 1752 sqm

View: https://www.ypa.com.au/7388358

Patrick Kilkenny 0401 175 248