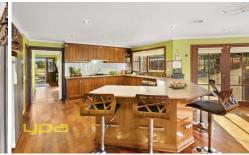

3 Bedrooms; all with BIRs, master with FES & WIR
Separate office/study
Formal lounge room
Kitchen with quality appliances; dishwasher, w/oven with
separate grill
Open plan meals/family room
Family bathroom
Laundry with external access
Ducted heating, evaporative cooling
DLUG with attached work shop/man cave
Salt water chlorinated, solar heated pool