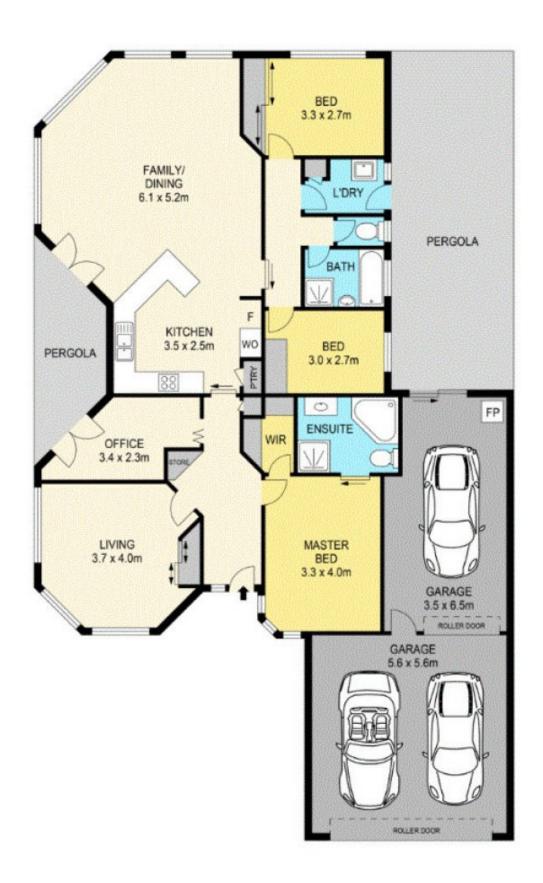

## **5 Bradman Drive SUNBURY VIC**

If ongoing development is reassuring and ease of access to major roads, schools and sporting facilities is important to you, then youll be here with bells on! A huge block size of approx. 792sqm is fittingly appropriate for a house with so much to offer. Comprising:

3 Bedrooms; all with BIRs, master with FES & WIR
Separate office/study
Formal lounge room
Kitchen with quality appliances; dishwasher, w/oven with
separate grill
Open plan meals/family room
Family bathroom
Laundry with external access
Ducted heating, evaporative cooling
DLUG with attached work shop/man cave
Salt water chlorinated, solar heated pool

## **5 BRADMAN DRIVE, SUNBURY**

INTERNAL FLOOR AREA : 188m²