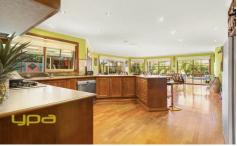

3 Bedrooms; all with BIRs, master with FES & WIR
Separate office/study
Formal lounge room
Kitchen with quality appliances; dishwasher, w/oven with
separate grill
Open plan meals/family room
Family bathroom
Laundry with external access
Ducted heating, evaporative cooling
DLUG with attached work shop/man cave
Salt water chlorinated, solar heated pool