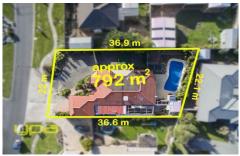

## **5 Bradman Drive SUNBURY VIC**

If ongoing development is reassuring and ease of access to major roads, schools and sporting facilities is important to you, then youll be here with bells on! A huge block size of approx. 792sqm is fittingly appropriate for a house with so much to offer. Comprising:

## **5 BRADMAN DRIVE, SUNBURY**

INTERNAL FLOOR AREA : 188m²