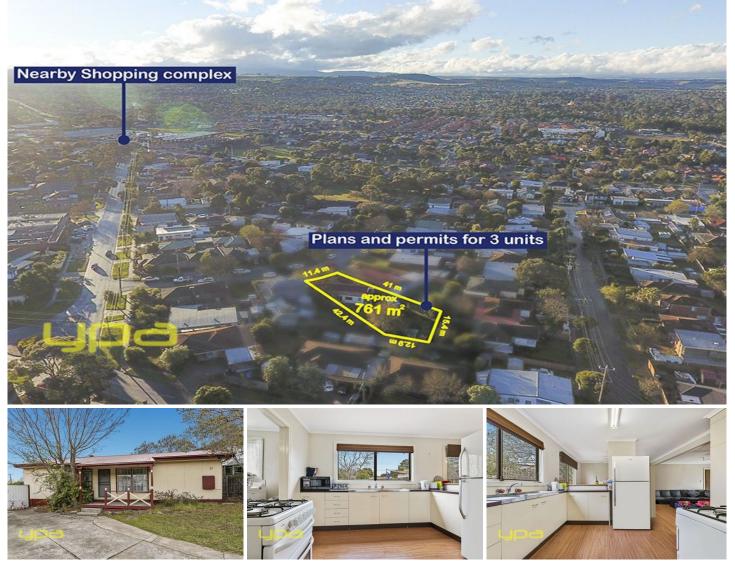

## **31 Hume Street SUNBURY VIC**

WITH PLANS AND PERMITS FOR 3 UNITS -DEVELOPERS AND INVESTORS, THIS IS A MUST SEE! It is properties like this one that are sending the Sunbury market crazy at the moment! Set on a 761m2 approx block, undoubtedly this is the pick of the bunch, so take advantage of the chance to make a wise investment choice and add to your existing portfolio. Conveniently located with Sunbury township, public transport and local shops at your fingertips! Live in, rent out, develop, or let time do the work as assets like this become increasingly scarce, particularly in this highly sought after location!