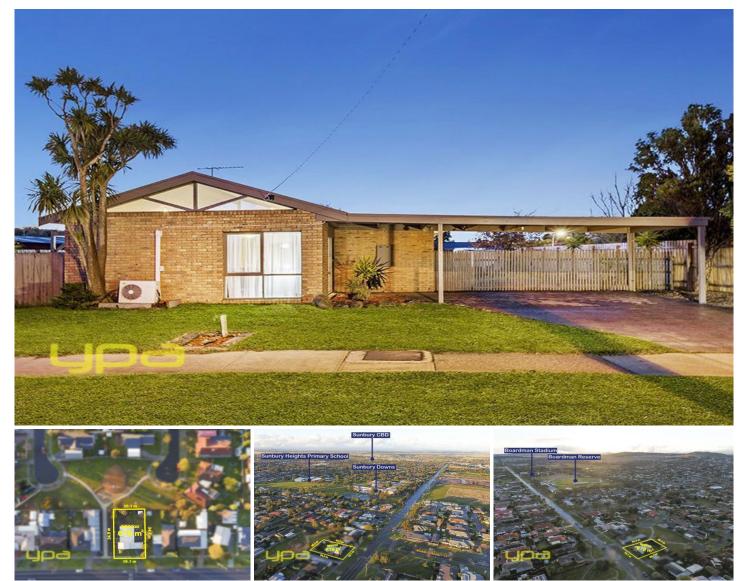

## 202 Mitchells Lane SUNBURY VIC

This is the perfect opportunity for all first home buyers and investors looking to get into the property market. Set on a great sized allotment of approx. 678m2 of land and at a price to sell, this home will stop you chasing that next bargain. Located close to local sporting clubs, shops and schools, along with public transport at your doorstep. Property comprises:

3 bedrooms with BIRs Central bathroom Kitchen/meals area Gas heating Shed Split system cooling Double carport 678m2 of land 3 🎮 1 🚰 2 🛱

View : https://www.ypa.com.au/7388367

Patrick Kilkenny 0401 175 248