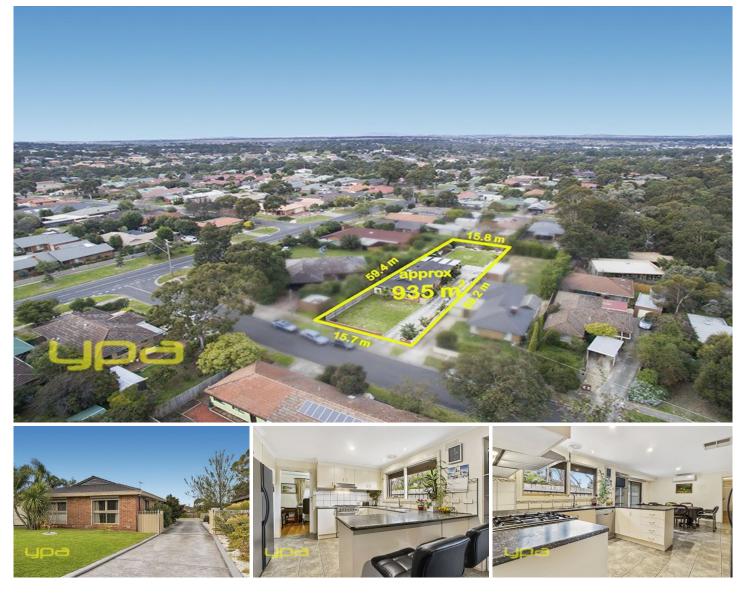

## **3 Blyton Crecent SUNBURY VIC**

Calling all developers & investors! A rare opportunity has presented itself in what is one of Sunburys most sought-after positions! If you are wanting to break into the booming Sunbury market than look no further than this one with so many possibilities at your fingertips! Set on an incredible 935m2 Block approx. with position & land size the key to future value It just doesnt get any better than this. The home itself offers plenty of living space and comfort & conveniently located close to public transport, multiple schools, close to Aldi Shopping complex parklands and native reserve walking tracks.

Property Features include: 3 Bedrooms with BIRs Master complete with WIR & FES Study Central bathroom Separate toilet Formal living 3 🛤 2 🚔 2 🚘

View : https://www.ypa.com.au/7388369

Lisa Totaro 0410 144 215