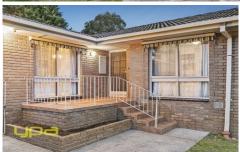

3 bedrooms, all with BIRs
Master with WIR
Family bathroom
L shaped lounge/study area
Kitchen with adjoining dining
Laundry with external access
Ducted heating, rev cycle split system, aircon
Generous allotment of approx. 637sqm
Pergola
Gated 2x car carport with access through to DLUG
Colourbond fencing to all sides
Secure yard; great for kids and pets and boys toys!