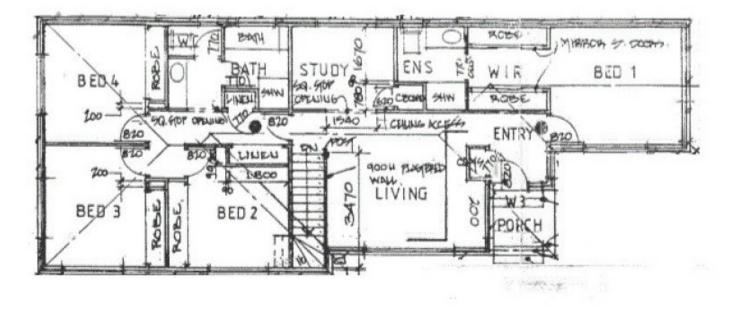

this split-level home offers a private tranquil setting & is everything a family is about - being generously sized, with a great floor plan, and set on a block size of 650m2 approx. If it's all about location, you can't go past this truly warm and inviting home being close to schools, bus stops, local milk bar, playgrounds, walking tracks and churches at your fingertips & with easy Freeway access,all your bases are covered! Property features include: 4 Bedrooms with BIRs Master complete with FES

Open study Central bathroom with separate toilet Large kitchen overlooking light filled dining & living S/Steel dishwasher, oven & gas cooktop Multiple living areas to enjoy Laundry with outside access 4 🛤 2 🚰 2 🚘



View : https://www.ypa.com.au/7388375

Lisa Totaro 0410 144 215

## FLOOR PLAN



## LOWER FLOOR PLAN