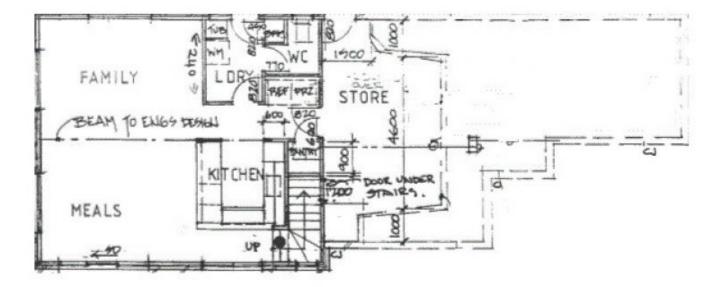

offers a private tranquil setting & is everything a family is about - being generously sized, with a great floor plan, and set on a block size of 650m2 approx. If it's all about location, you can't go past this truly warm and inviting home being close to schools, bus stops, local milk bar, playgrounds, walking tracks and churches at your fingertips & with easy Freeway access,all your bases are covered! Property features include: 4 Bedrooms with BIRs Master complete with FES

Open study Central bathroom with separate toilet Large kitchen overlooking light filled dining & living S/Steel dishwasher, oven & gas cooktop Multiple living areas to enjoy Laundry with outside access 4 🛤 2 🚰 2 🚘



View : https://www.ypa.com.au/7388375

Lisa Totaro 0410 144 215

## FLOOR PLAN



## LOWER FLOOR PLAN