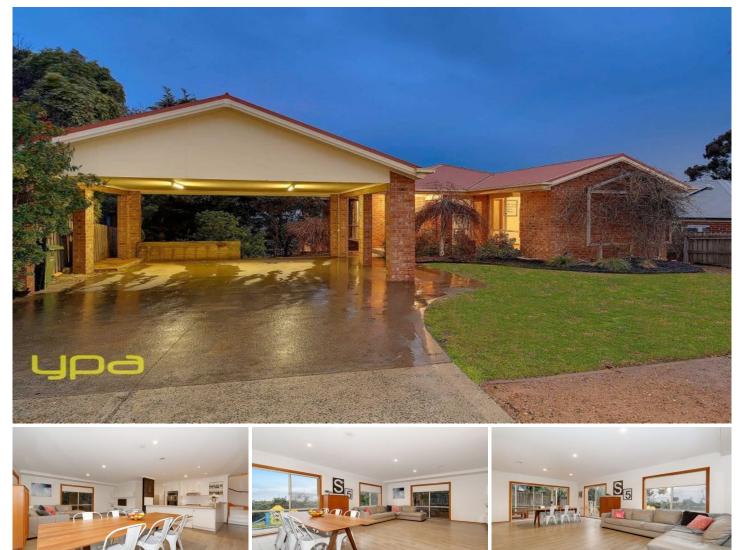

## 43 Lister Crescent SUNBURY VIC

Desirably situated in the Killara estate, this split-level home offers a private tranquil setting & is everything a family is about - being generously sized, with a great floor plan, and set on a block size of 650m2 approx. If it's all about location, you can't go past this truly warm and inviting home being close to schools, bus stops, local milk bar, playgrounds, walking tracks and churches at your fingertips & with easy Freeway access,all your bases are covered! Property features include: 4 Bedrooms with BIRs Master complete with FES

Open study Central bathroom with separate toilet Large kitchen overlooking light filled dining & living S/Steel dishwasher, oven & gas cooktop Multiple living areas to enjoy Laundry with outside access 4 🛤 2 🚰 2 🚘