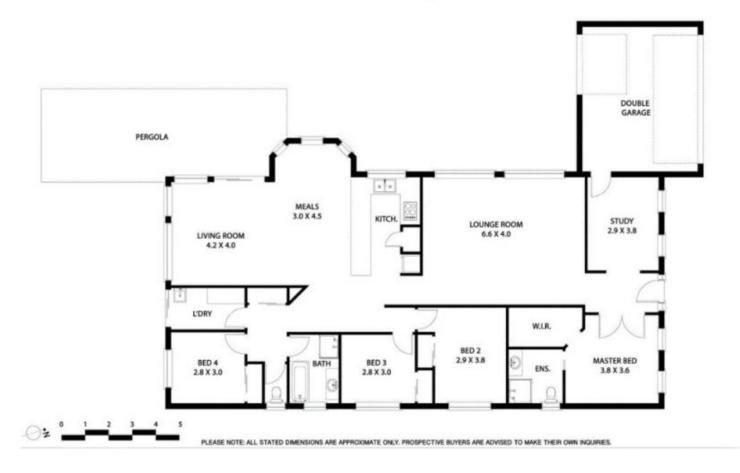

4 Bedrooms with BIRs Master with WIR & FES Study Central bathroom with separate toilet Spacious kitchen overlooking dining S/steel dishwasher