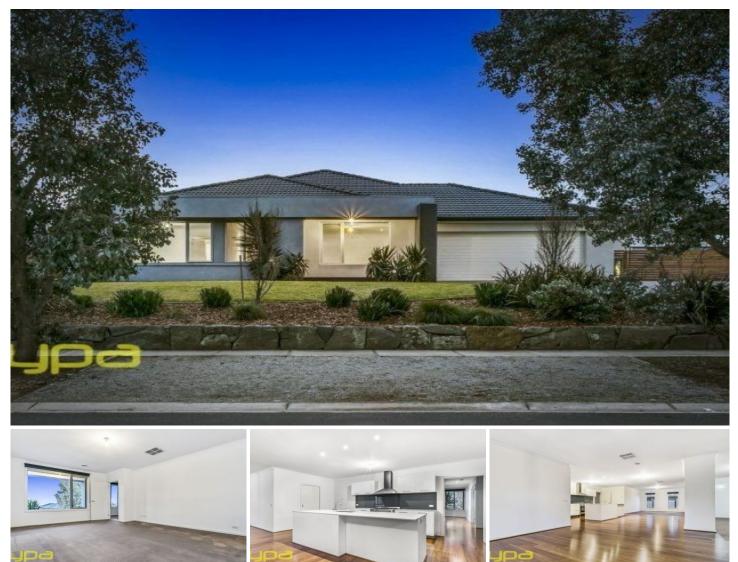

## **12 Roseberry Avenue SUNBURY VIC**

Situated in the prestigious Jacksons Hill Estate, set over an impressive allotment of approx. 1250m2. From the moment you step inside this beautiful spacious home, it will quickly become a family favourite and an entertainers delight. The open floor plan showcases multiple living zones & loads of space for all to enjoy, along with stunning city views. In a highly sought-after and ultra-convenient location, enjoy an enviable lifestyle close to Sunburys township, public transport, local schools & local shops. Property features include:

4 Bedrooms with BIRs Master with WIR & FES Central bathroom with separate toilet Kitchen overlooking dining and family area S/steel oven & gas cooktop S/steel dishwasher Rumpus room

Lisa Totaro 0410 144 215