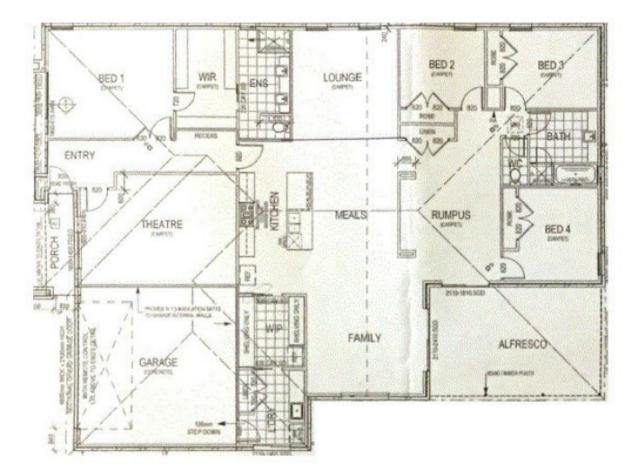

4 Bedrooms with BIRs Master with WIR & FES Central bathroom with separate toilet Kitchen overlooking dining and family area S/steel oven & gas cooktop S/steel dishwasher Rumpus room

Lisa Totaro 0410 144 215