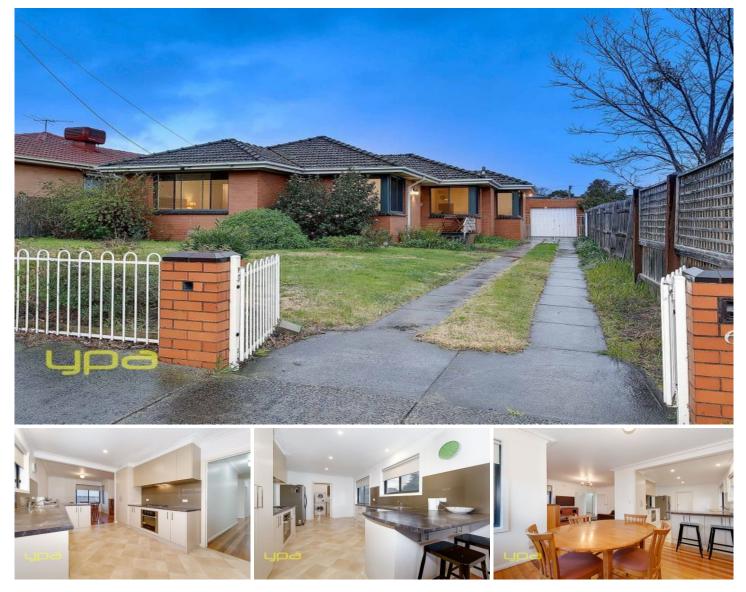

## 60 Riddell Road SUNBURY VIC

If location is what youre after then nothing beats this! Set on a block size of 573m2 approx, there is immediately a lot to love about this property including the fabulous location being only a stone's throw away from Sunbury Bowling and Football Club & strolling distance to schools, sporting facilities and public transport. Boasting charm and in great condition this unique opportunity is perfect for first home buyers, investors looking to add to their portfolio, retirees or developers look to subdivide (S.T.C.A).

Property features include: 3 Bedrooms 2 with BIRs Central bathroom 2 Separate toilets Renovated kitchen S/steel oven & gas cooktop S/steel dishwasher Light filled formal dining and separate lounge 3 🎮 1 🚔 1 🚘