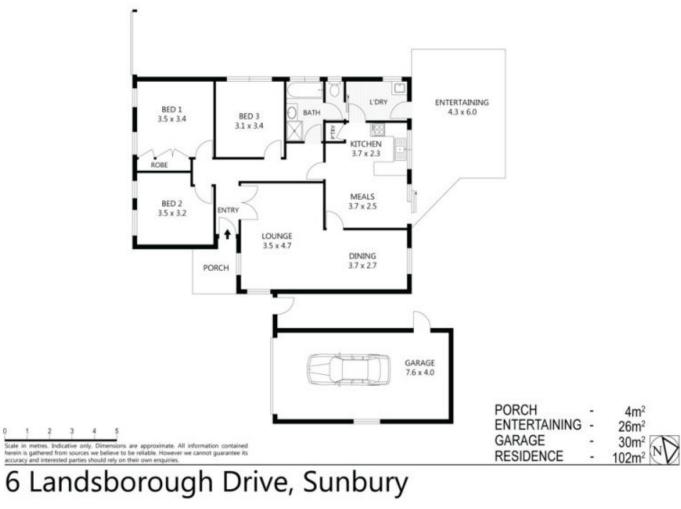

## 6 Landsborough Drive SUNBURY VIC

Neatly positioned in a desirable location, this brick veneer home offers great value for money. Set on a generous block of 672m2 approx. sits a fantastic opportunity for any sharp-witted investors looking to add to their portfolio, developer looking to subdivide (S.T.C.A.), first home buyers or even perfect for the young family. A few minutes from Sunbury township, within a short distance walk to Aldi/Terrace Shopping Centre, schools and bus - this property will be sure to generate plenty of interest.

Features include:
3 bedrooms 2 with BIRs
Central bathroom
Spacious open living area
Kitchen is complete with generous adjoining dining
Laundry with outside access
Ducted heating
Air conditioner