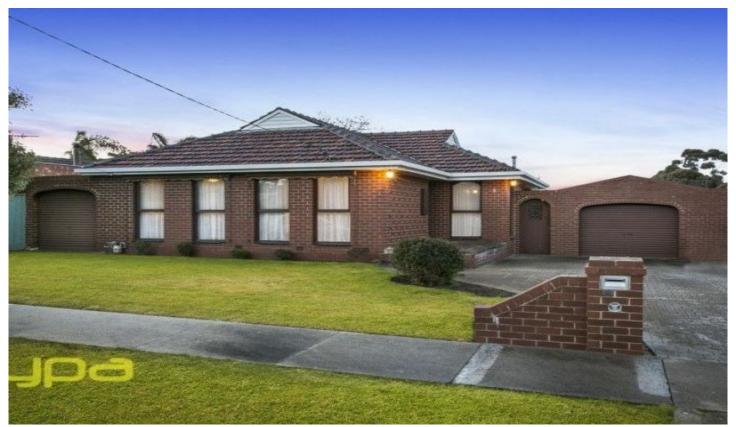

## 6 Landsborough Drive SUNBURY VIC

Neatly positioned in a desirable location, this brick veneer home offers great value for money. Set on a generous block of 672m2 approx. sits a fantastic opportunity for any sharp-witted investors looking to add to their portfolio, developer looking to subdivide (S.T.C.A.), first home buyers or even perfect for the young family. A few minutes from Sunbury township, within a short distance walk to Aldi/Terrace Shopping Centre, schools and bus - this property will be sure to generate plenty of interest.

Features include:
3 bedrooms 2 with BIRs
Central bathroom
Spacious open living area
Kitchen is complete with generous adjoining dining
Laundry with outside access
Ducted heating
Air conditioner