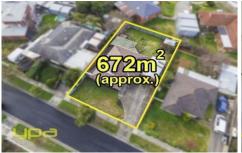

## 6 Landsborough Drive SUNBURY VIC

Neatly positioned in a desirable location, this brick veneer home offers great value for money. Set on a generous block of 672m2 approx. sits a fantastic opportunity for any sharp-witted investors looking to add to their portfolio, developer looking to subdivide (S.T.C.A.), first home buyers or even perfect for the young family. A few minutes from Sunbury township, within a short distance walk to Aldi/Terrace Shopping Centre, schools and bus - this property will be sure to generate plenty of interest.

## 3 📭 1 🖺 1 🗬

Land Size: 672 sqm

View: https://www.ypa.com.au/7388385

Lisa Totaro 0410 144 215