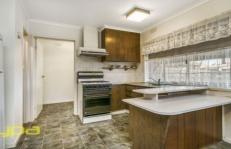

Features include:
3 bedrooms 2 with BIRs
Central bathroom
Spacious open living area
Kitchen is complete with generous adjoining dining
Laundry with outside access
Ducted heating
Air conditioner